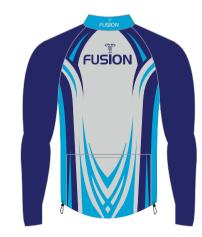

# Soft Shell Winter Jacket

Any design you want

Fusion state of the art technology offers a full in-house design facility to create totally bespoke jackets in almost any colour.

Badges, logos and numbers can be incorporated into any design.

## Wind Jacket & Gillet

Any design you want