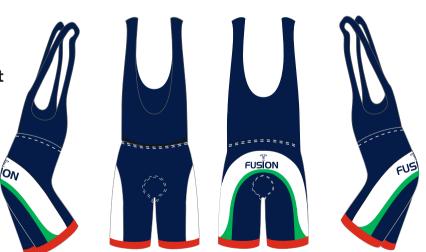

# **CYCLING SHORTS & SKIN SUIT**

### **LYCRA**

Fusion state of the art technology offers a full in-house design facility to create totally bespoke garments in almost any colour.

Badges, logos and numbers can be incorporated into any design. All digitally printed garments are made from moisture management quick dry fabric.