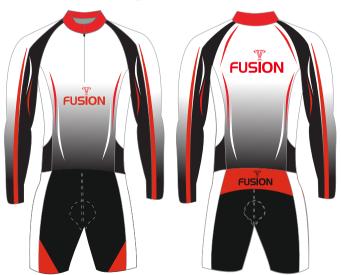

# **CYCLING SHORTS & SKIN SUIT**

### **LYCRA**

Fusion state of the art technology offers a full in-house design facility to create totally bespoke garments in almost any colour.

Badges, logos and numbers can be incorporated into any design. All digitally printed garments are made from moisture management quick dry fabric.