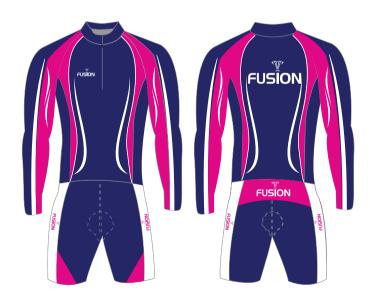

# **CYCLING SHORTS & SKIN SUIT**

### **LYCRA**

Fusion state of the art technology offers a full in-house design facility to create totally bespoke garments in almost any colour.

Badges, logos and numbers can be incorporated into any design. All digitally printed garments are made from moisture management quick dry fabric.