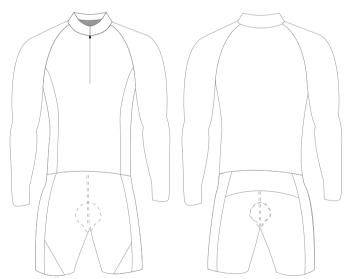

be incorporated into any design.





## Wind Jacket & Gillet



Any design you want













## **SUBLIMATED**



## **LYCRA**

Fusion state of the art technology offers a full in-house design facility to create totally bespoke garments in almost any colour.

Badges, logos and numbers can be incorporated into any design. All digitally printed garments are made from moisture management quick dry fabric.





# **CYCLING SHORTS & SKIN SUIT**







## **SUBLIMATED**

### **LYCRA**

Fusion state of the art technology offers a full in-house design facility to create totally bespoke garments in almost any colour.

Badges, logos and numbers can be incorporated into any design. All digitally printed garments are made from moisture management quick dry fabric.







# **DESIGN TEMPLATES**