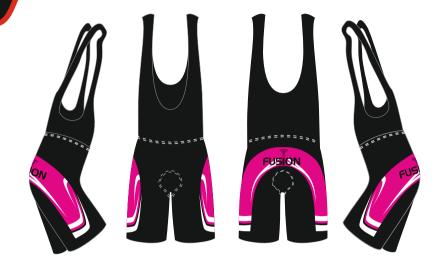

# **CYCLING SHORTS & SKIN SUIT**

### **LYCRA**

Fusion state of the art technology offers a full in-house design facility to create totally bespoke garments in almost any colour.

Badges, logos and numbers can be incorporated into any design. All digitally printed garments are made from moisture management quick dry fabric.