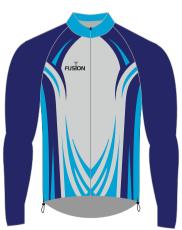

# Soft Shell Winter Jacket

Any design you want

Fusion state of the art technology offers a full in-house design facility to create totally bespoke jackets in almost any colour.

Badges, logos and numbers can be incorporated into any design.

## Wind Jacket & Gillet

Any design you want