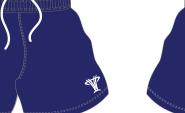

# FOOTBALL SHORTS

Thermo Cool Polyester Fusion state of the art technology offers a full in-house design facility to create totally bespoke kits in almost any colour. Badges, logos and numbers can be incorporated into any design. All digitally printed shorts are made from moisture management quick dry fabric.