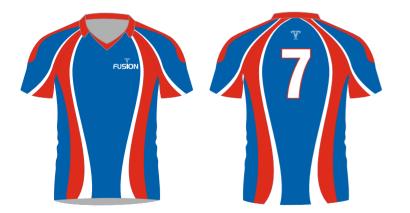

# FOOTBALL SUBLIMATED

#### SUBLIMATED SHIRTS

#### Thermo Cool Polyester

Fusion state of the art technology offers a full in-house design facility to create totally bespoke kits in almost any colour. Badges, logos and numbers can be incorporated into any design. All digitally printed shirts are made from moisture management quick dry fabric.

### AVAILABLE WITH LONG OR SHORT SLEEVES

Available colours