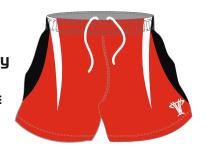

# FOOTBALL SHORTS

Thermo Cool Polyester Fusion state of the art technology offers a full in-house design facility to create totally bespoke kits in almost any colour. Badges, logos and numbers can be incorporated into any design. All digitally printed shorts are made from moisture management quick dry fabric.

Available colours