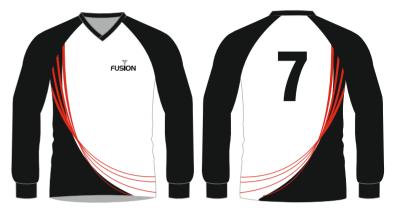

# FOOTBALL SUBLIMATED

#### SUBLIMATED SHIRTS

#### Thermo Cool Polyester

Fusion state of the art technology offers a full in-house design facility to create totally bespoke kits in almost any colour. Badges, logos and numbers can be incorporated into any design. All digitally printed shirts are made from moisture management quick dry fabric.

### AVAILABLE WITH LONG OR SHORT SLEEVES

Available colours