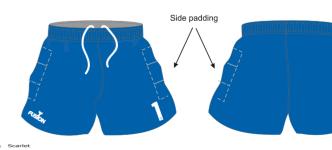

# FOOTBALL SHORTS

Thermo Cool Polyester Fusion state of the art technology offers a full in-house design facility to create totally bespoke kits in almost any colour. Badges, logos and numbers can be incorporated into any design. All digitally printed shorts are made from moisture management quick dry fabric.