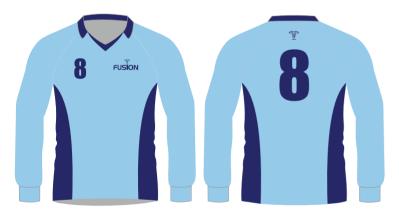

# FOOTBALL SUBLIMATED

#### SUBLIMATED SHIRTS

#### Thermo Cool Polyester

Fusion state of the art technology offers a full in-house design facility to create totally bespoke kits in almost any colour. Badges, logos and numbers can be incorporated into any design. All digitally printed shirts are made from moisture management quick dry fabric.

### AVAILABLE WITH LONG OR SHORT SLEEVES