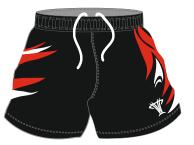

# FOOTBALL SHORTS

Thermo Cool Polyester Fusion state of the art technology offers a full in-house design facility to create totally bespoke kits in almost any colour. Badges, logos and numbers can be incorporated into any design. All digitally printed shorts are made from moisture management quick dry fabric.