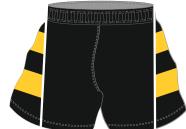

# FOOTBALL SHORTS

Thermo Cool Polyester Fusion state of the art technology offers a full in-house design facility to create totally bespoke kits in almost any colour. Badges, logos and numbers can be incorporated into any design. All digitally printed shorts are made from moisture management quick dry fabric.

Available colours