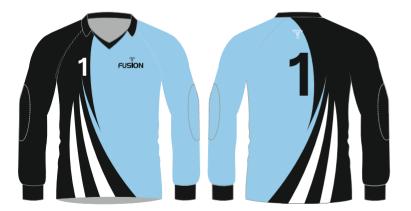

# FOOTBALL SUBLIMATED

#### SUBLIMATED SHIRTS

#### Thermo Cool Polyester

Fusion state of the art technology offers a full in-house design facility to create totally bespoke kits in almost any colour. Badges, logos and numbers can be incorporated into any design. All digitally printed shirts are made from moisture management quick dry fabric.

### AVAILABLE WITH LONG OR SHORT SLEEVES