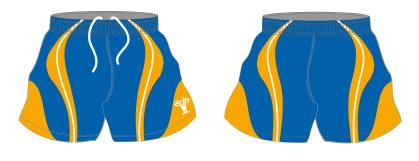

# FOOTBALL SHORTS

Thermo Cool Polyester Fusion state of the art technology offers a full in-house design facility to create totally bespoke kits in almost any colour. Badges, logos and numbers can be incorporated into any design. All digitally printed shorts are made from moisture management quick dry fabric.

Available colours