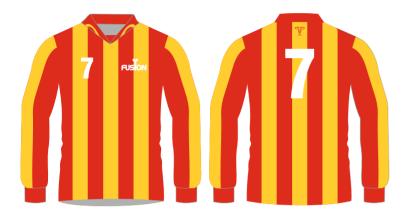

# FOOTBALL SUBLIMATED

#### SUBLIMATED SHIRTS

#### Thermo Cool Polyester

Fusion state of the art technology offers a full in-house design facility to create totally bespoke kits in almost any colour. Badges, logos and numbers can be incorporated into any design. All digitally printed shirts are made from moisture management quick dry fabric.

### AVAILABLE WITH LONG OR SHORT SLEEVES