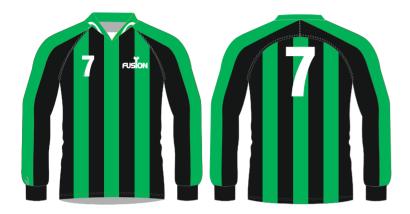

# FOOTBALL SUBLIMATED

#### SUBLIMATED SHIRTS

#### Thermo Cool Polyester

Fusion state of the art technology offers a full in-house design facility to create totally bespoke kits in almost any colour. Badges, logos and numbers can be incorporated into any design. All digitally printed shirts are made from moisture management quick dry fabric.

### AVAILABLE WITH LONG OR SHORT SLEEVES

Available colours