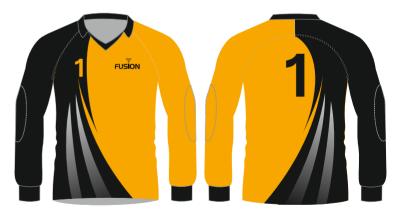

## FOOTBALL CUT & SEW

**CUT & SEW Available in:** Thermo Cool Polyester see below for colours

AVAILABLE WITH LONG OR SHORT SLEEVES

Available colours

# FOOTBALL SUBLIMATED

#### SUBLIMATED SHIRTS

#### Thermo Cool Polyester

Fusion state of the art technology offers a full in-house design facility to create totally bespoke kits in almost any colour. Badges, logos and numbers can be incorporated into any design. All digitally printed shirts are made from moisture management quick dry fabric.

### AVAILABLE WITH LONG OR SHORT SLEEVES