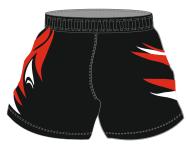

# FOOTBALL SHORTS

Thermo Cool Polyester Fusion state of the art technology offers a full in-house design facility to create totally bespoke kits in almost any colour. Badges, logos and numbers can be incorporated into any design. All digitally printed shorts are made from moisture management quick dry fabric.