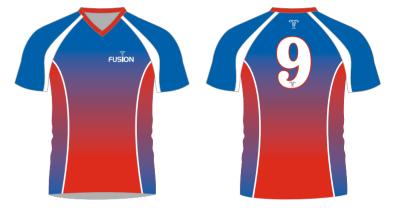

# FOOTBALL SUBLIMATED

#### SUBLIMATED SHIRTS

#### Thermo Cool Polyester

Fusion state of the art technology offers a full in-house design facility to create totally bespoke kits in almost any colour. Badges, logos and numbers can be incorporated into any design. All digitally printed shirts are made from moisture management quick dry fabric.

### AVAILABLE WITH LONG OR SHORT SLEEVES

Available colours