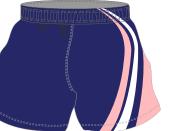

# FOOTBALL SHORTS

Thermo Cool Polyester Fusion state of the art technology offers a full in-house design facility to create totally bespoke kits in almost any colour. Badges, logos and numbers can be incorporated into any design. All digitally printed shorts are made from moisture management quick dry fabric.