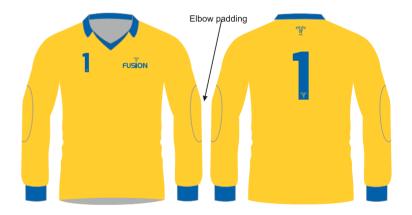

# FOOTBALL SUBLIMATED

#### SUBLIMATED SHIRTS

#### Thermo Cool Polyester

Fusion state of the art technology offers a full in-house design facility to create totally bespoke kits in almost any colour. Badges, logos and numbers can be incorporated into any design. All digitally printed shirts are made from moisture management quick dry fabric.

### AVAILABLE WITH LONG OR SHORT SLEEVES

Available colours