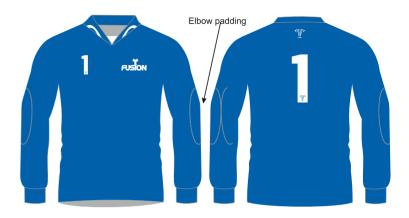

# FOOTBALL SUBLIMATED

#### SUBLIMATED SHIRTS

#### Thermo Cool Polyester

Fusion state of the art technology offers a full in-house design facility to create totally bespoke kits in almost any colour. Badges, logos and numbers can be incorporated into any design. All digitally printed shirts are made from moisture management quick dry fabric.

### AVAILABLE WITH LONG OR SHORT SLEEVES

Available colours