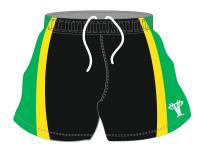

# FOOTBALL SHORTS

Thermo Cool Polyester Fusion state of the art technology offers a full in-house design facility to create totally bespoke kits in almost any colour. Badges, logos and numbers can be incorporated into any design. All digitally printed shorts are made from moisture management quick dry fabric.

Available colours