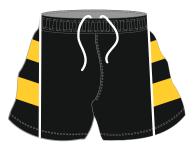

# FOOTBALL SHORTS

Thermo Cool Polyester Fusion state of the art technology offers a full in-house design facility to create totally bespoke kits in almost any colour. Badges, logos and numbers can be incorporated into any design. All digitally printed shorts are made from moisture management quick dry fabric.

Available colours