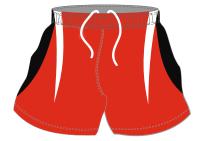

# FOOTBALL SHORTS

Thermo Cool Polyester Fusion state of the art technology offers a full in-house design facility to create totally bespoke kits in almost any colour. Badges, logos and numbers can be incorporated into any design. All digitally printed shorts are made from moisture management quick dry fabric.

Available colours