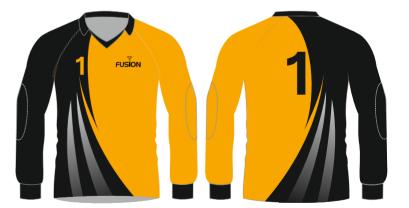

## FOOTBALL CUT & SEW

**CUT & SEW Available in:** Thermo Cool Polyester see below for colours

AVAILABLE WITH LONG OR SHORT SLEEVES

Available colours