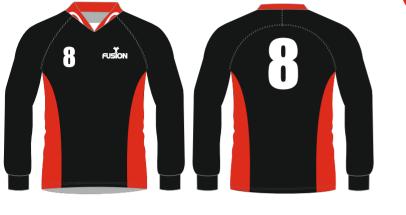

## FOOTBALL CUT & SEW

**CUT & SEW Available in:** Thermo Cool Polyester see below for colours

AVAILABLE WITH LONG OR SHORT SLEEVES

Available colours