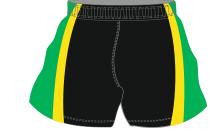

# FOOTBALL SHORTS

Thermo Cool Polyester Fusion state of the art technology offers a full in-house design facility to create totally bespoke kits in almost any colour. Badges, logos and numbers can be incorporated into any design. All digitally printed shorts are made from moisture management quick dry fabric.

Available colours