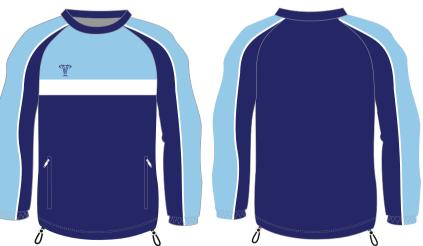

#### Track Top

Microfibre I25 g/m² Mesh lining Bungee or elastic waist band. Full zip I/4 Zip Round neck no Zip

Cut & sew colours: See below.

Tops can be embroidered or

printed with badges and logos

Sublimated: almost any colour available.

Badges and logos can be incorporated in the design.

#### Rain Top

Coated Microfibre I25 g/m²
Mesh lining
Bungee or elastic waist band.
Full zip
I/4 Zip
Round neck no Zip

#### Track Top

Microfibre I25 g/m²
Mesh lining
Bungee or elastic waist band.
Full zip
I/4 Zip
Round neck no Zip

Cut & sew colours: See below.

Tops can be embroidered or printed with badges and logos

<u>Sublimated:</u> Almost any colour available.

#### Rain Top

Coated Microfibre I25 g/m²
Mesh lining
Bungee or elastic waist band.
Full zip
I/4 Zip
Round neck no Zip

Available colours