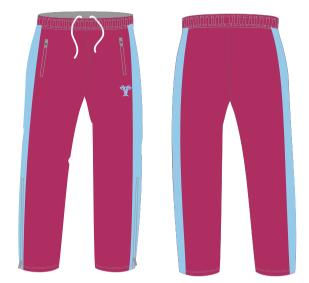

#### Track Bottoms

Microfibre I25 g/m²
Mesh lining with smooth fabric from Zip to ankle to ease access 36cm Ankle Zip.
Elasticated waist & tie cord