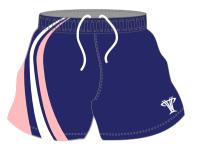

#### **RUGBY SHORT (SUBLIMATED)**

#### **SUBLIMATED SHORTS**

Fusion state of the art
technology offers a full in
house design facility to
create totally bespoke shorts.
Logos, sponsors and numbers
can be incorporated into any
design.
All digitally printed shorts are made
from moisture management
quick dry fabric.

#### Available fabric:

NZ style manufactured from Poly Twill Club badge and sponsors logos can be embroidered on to these shorts

PERFORMANCE STYLE AVAILABLE WITH LYCRA CROTCH