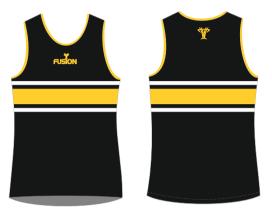

#### Available fabrics:

50/50 Polycotton IOO% Acrylic

**REVERSIBLE** 

Knitted in 2 different qualities.

Polycotton: 300gms Acrylic: 260gms

TRACK & RAIN TOP