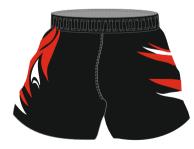

#### **RUGBY SHORT (SUBLIMATED)**

#### **SUBLIMATED SHORTS**

Fusion state of the art
technology offers a full in
house design facility to
create totally bespoke shorts.
Logos, sponsors and numbers
can be incorporated into any
design.
All digitally printed shorts are made
from moisture management
quick dry fabric.