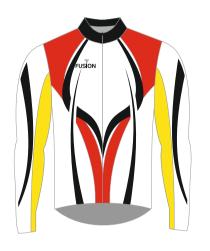

#### **SUBLIMATED SHIRTS**

#### Thermo Cool Polyester

Fusion state of the art technology offers a full in-house design facility to create totally bespoke kits in almost any colour.

Badges, logos and numbers can be incorporated into any design. All digitally printed shirts are made from moisture management quick dry fabric.