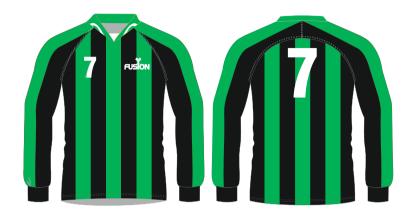

#### **SUBLIMATED SHIRTS**

Thermo Cool Polyester

Fusion state of the art technology offers a full in-house design facility to create totally bespoke kits in almost any colour. Badges, logos and numbers can be incorporated into any design. All digitally printed jerseys are made from moisture

#### **SUBLIMATED SHIRTS**

Thermo Cool Polyester

Fusion state of the art technology offers a full in-house design facility to create totally bespoke kits in almost any colour.

Badges, logos and numbers can be incorporated into any design. All digitally printed jerseys are made from moisture management quick dry fabric.

#### SUBLIMATED SHIRTS

Thermo Cool Polyester

Fusion state of the art technology offers a full in-house design facility to create totally bespoke kits in almost any colour.

Badges, logos and numbers can be incorporated into any design. All digitally printed jerseys are made from moisture management quick dry fabric.