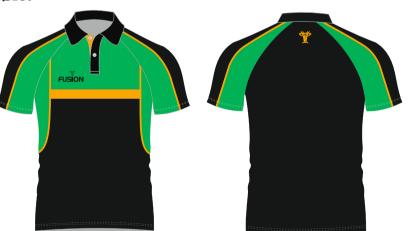

#### SUBLIMATED SHIRTS

Thermo Cool Polyester

Fusion state of the art technology offers a full in-house design facility to create totally bespoke kits in almost any colour.

Badges, logos and numbers can be incorporated into any design. All digitally printed jerseys are made from moisture management quick dry fabric.

Thermo Cool Polyester

Fusion state of the art technology offers a full in-house design facility to create totally bespoke kits in almost any colour.

Badges, logos and numbers can be incorporated into any design. All digitally printed jerseys are made from moisture management quick dry fabric.