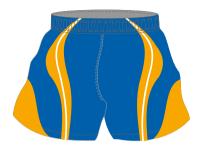

#### **RUGBY SHORT (SUBLIMATED)**

#### **SUBLIMATED SHORTS**

Fusion state of the art
technology offers a full in
house design facility to
create totally bespoke shorts.
Logos, sponsors and numbers
can be incorporated into any
design.
All digitally printed shorts are made
from moisture management
quick dry fabric.

#### Available fabric:

NZ style manufactured from Poly Twill Club badge and sponsors logos can be embroidered on to these shorts

PERFORMANCE STYLE AVAILABLE WITH LYCRA CROTCH