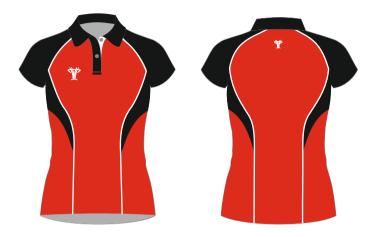

#### SUBLIMATED SHIRTS

Thermo Cool Polyester

Fusion state of the art technology offers a full in-house design facility to create totally bespoke kits in almost any colour.

Badges, logos and numbers can be incorporated into any design. All digitally printed jerseys are made from moisture management quick dry fabric.

Thermo Cool Polyester

Fusion state of the art technology offers a full in-house design facility to create totally bespoke kits in almost any colour.

Badges, logos and numbers can be incorporated into any design. All digitally printed jerseys are made from moisture management quick dry fabric.