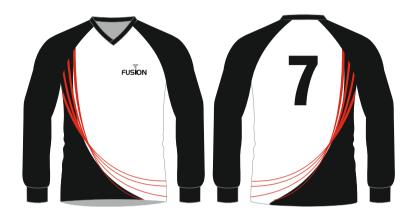

#### **RUGBY SHIRT (SUBLIMATED)**

**Drop Front Curve** 

Fusion state of the art technology offers a full in house design facility to create totally bespoke kits. Logos, sponsors and numbers can be incorporated into any design

All digitally printed jerseys are made from moisture management quick dry fabric.

8 different neck/collar styles