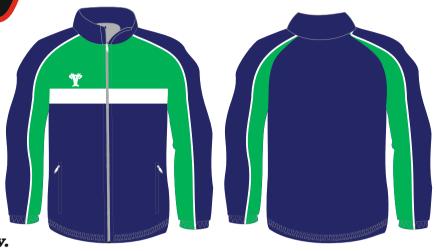

#### Track Top

Microfibre I25 g/m² Mesh lining Bungee or elastic waist band. Full zip I/4 Zip Round neck no Zip

Cut & sew colours: See below.

Tops can be embroidered or

printed with badges and logos

Sublimated: almost any colour available.

#### Rain Top

Coated Microfibre I25 g/m²
Mesh lining
Bungee or elastic waist band.
Full zip
I/4 Zip
Round neck no Zip

#### Track Top

Microfibre I25 g/m²
Mesh lining
Bungee or elastic waist band.
Full zip
I/4 Zip
Round neck no Zip

Cut & sew colours: See below.

Tops can be embroidered or printed with badges and logos

<u>Sublimated:</u> Almost any colour available.

#### Rain Top

Coated Microfibre I25 g/m²
Mesh lining
Bungee or elastic waist band.
Full zip
I/4 Zip
Round neck no Zip

Available colours