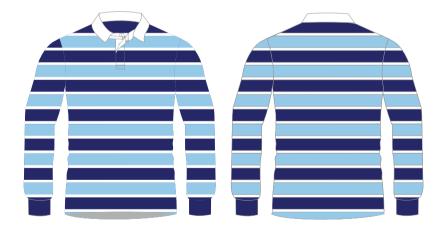

#### Available fabrics:

50/50 Polycotton IOO% Acrylic

#### Knitted in 4 different qualities.

Polycotton: 300gms Acrylic: 260gms 300gms 420gms