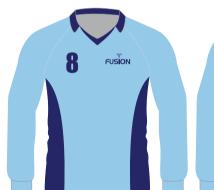

#### **RUGBY SHIRT (SUBLIMATED)**

**Drop Front Curve** 

Fusion state of the art technology offers a full in house design facility to create totally bespoke kits. Logos, sponsors and numbers can be incorporated into any design

All digitally printed jerseys are made from moisture management quick dry fabric.

8 different neck/collar styles

#### **RUGBY SHIRT (SUBLIMATED)**

house design facility to create totally bespoke kits. Logos, sponsors and numbers can be incorporated into any desian

All digitally printed jerseys are made from moisture management quick dry fabric.

**SUBLIMATED SHIRTS** 

8 different neck/collar styles