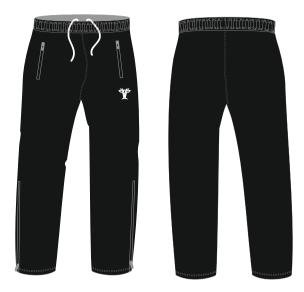

#### Track Bottoms

Microfibre I25 g/m²
Mesh lining with smooth fabric from Zip to ankle to ease access 36cm Ankle Zip.
Elasticated waist & tie cord