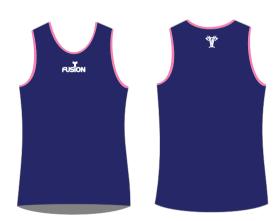

#### **SUBLIMATED VESTS**

#### Thermo Cool Polyester

Fusion state of the art technology offers a full in-house design facility to create totally bespoke kits in almost any colour. Badges, logos and numbers can be incorporated into any design. All digitally printed jerseys are made from moisture management quick dry fabric.