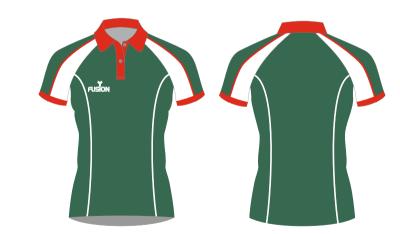

#### **CUT & SEW Available in:** Thermo Cool Polyester

see below for colours



#### **SUBLIMATED SHIRTS**

Thermo Cool Polyester

Fusion state of the art technology offers a full in-house design facility to create totally bespoke kits in almost any colour. Badges, logos and numbers can be incorporated into any design. All digitally printed jerseys are made from moisture













#### CUT & SEW Available in:

Thermo Cool Polyester see below for colours



#### **SUBLIMATED SHIRTS**

Thermo Cool Polyester

Fusion state of the art technology offers a full in-house design facility to create totally bespoke kits in almost any colour.

Badges, logos and numbers can be incorporated into any design. All digitally printed jerseys are made from moisture management quick dry fabric.

















Thermo Cool Polyester see below for colours



#### SUBLIMATED SHIRTS

Thermo Cool Polyester

Fusion state of the art technology offers a full in-house design facility to create totally bespoke kits in almost any colour.

Badges, logos and numbers can be incorporated into any design. All digitally printed jerseys are made from moisture management quick dry fabric.



























Thermo Cool Polyester

Fusion state of the art technology offers a full in-house design facility to create totally bespoke kits in almost any colour.

Badges, logos and numbers can be incorporated into any design. All digitally printed jerseys are made from moisture management quick dry fabric.























#### **SUBLIMATED DRESSES**

Thermo Cool Polyester

Fusion state of the