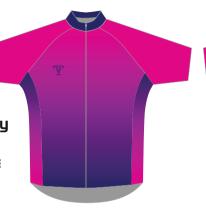

#### **SUBLIMATED**

# FUSION

#### **LYCRA**

Fusion state of the art technology offers a full in-house design facility to create totally bespoke garments in almost any colour.

Badges, logos and numbers can be incorporated into any design. All digitally printed garments are made from moisture management quick dry fabric.