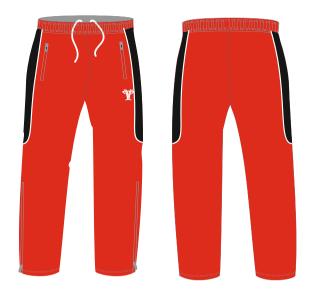

#### Track Bottoms

Microfibre I25 g/m²
Mesh lining with smooth fabric from Zip to ankle to ease access 36cm Ankle Zip.
Elasticated waist & tie cord