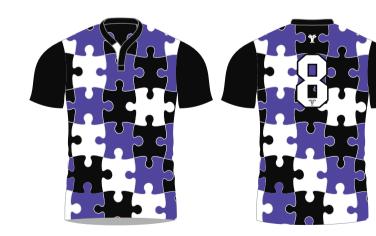

#### **RUGBY SHIRT (SUBLIMATED)**

**Drop Front Curve** 

Fusion state of the art technology offers a full in house design facility to create totally bespoke kits. Logos, sponsors and numbers can be incorporated into any design

All digitally printed jerseys are made from moisture management quick dry fabric.

8 different neck/collar styles

#### **RUGBY SHIRT (SUBLIMATED)**

house design facility to create totally bespoke kits. Logos, sponsors and numbers can be incorporated into any desian

All digitally printed jerseys are made from moisture management quick dry fabric.

**SUBLIMATED SHIRTS** 

8 different neck/collar styles