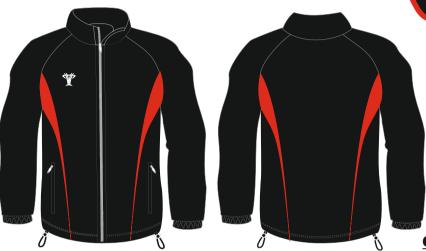

#### **SUBLIMATED JACKETS**

#### Soft Shell Winter Jacket

Any design

Fusion state of the art technology offers a full in-house design facility to create totally bespoke jackets in almost any colour. Badges, logos and numbers can be incorporated into any design.

Any design you want