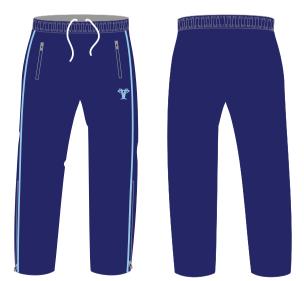

#### Track Bottoms

Microfibre I25 g/m²
Mesh lining with smooth fabric from Zip to ankle to ease access 36cm Ankle Zip.
Elasticated waist & tie cord