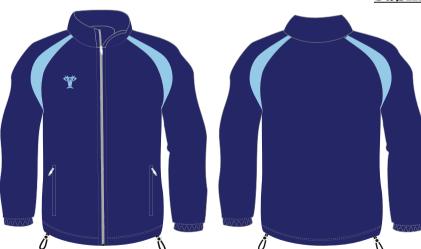

#### Track Top

Microfibre I25 g/m² Mesh lining Bungee or elastic waist band. Full zip I/4 Zip Round neck no Zip

Cut & sew colours: See below.

Tops can be embroidered or

printed with badges and logos

Sublimated: almost any colour available.

#### Rain Top

Coated Microfibre I25 g/m²
Mesh lining
Bungee or elastic waist band.
Full zip
I/4 Zip
Round neck no Zip

#### Track Top

Microfibre I25 g/m²
Mesh lining
Bungee or elastic waist band.
Full zip
I/4 Zip
Round neck no Zip

Cut & sew colours: See below.

Tops can be embroidered or printed with badges and logos

<u>Sublimated:</u> Almost any colour available.

#### Rain Top

Coated Microfibre I25 g/m²
Mesh lining
Bungee or elastic waist band.
Full zip
I/4 Zip
Round neck no Zip

Available colours