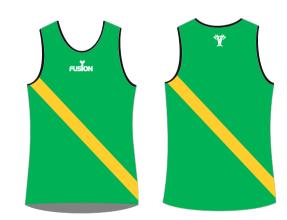

#### **SUBLIMATED VESTS**

#### Thermo Cool Polyester

Fusion state of the art technology offers a full in-house design facility to create totally bespoke kits in almost any colour. Badges, logos and numbers can be incorporated into any design. All digitally printed jerseys are made from moisture management quick dry fabric.