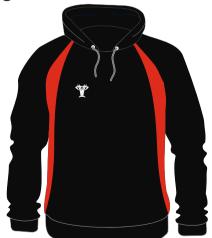

#### Available fabrics:

50/50 Polycotton IOO% Acrylic

**REVERSIBLE** 

Knitted in 2 different qualities.

Polycotton: 300gms Acrylic: 260gms

TRACK & RAIN TOP