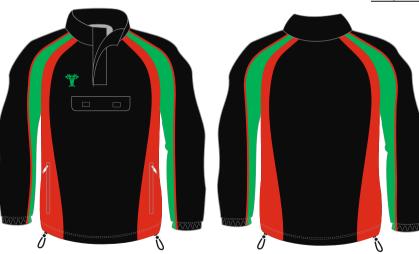

#### Track Top

Microfibre I25 g/m² Mesh lining Bungee or elastic waist band. Full zip I/4 Zip Round neck no Zip

Cut & sew colours: See below.

Tops can be embroidered or

printed with badges and logos

Sublimated: almost any colour available.

Badges and logos can be incorporated in the design.

#### Rain Top

Coated Microfibre I25 g/m²
Mesh lining
Bungee or elastic waist band.
Full zip
I/4 Zip
Round neck no Zip

#### Track Top

Microfibre I25 g/m²
Mesh lining
Bungee or elastic waist band.
Full zip
I/4 Zip
Round neck no Zip

Cut & sew colours: See below.

Tops can be embroidered or printed with badges and logos

<u>Sublimated:</u> Almost any colour available.

#### Rain Top

Coated Microfibre I25 g/m²
Mesh lining
Bungee or elastic waist band.
Full zip
I/4 Zip
Round neck no Zip

Available colours