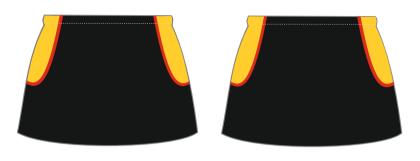

#### **RUGBY SHORT (SUBLIMATED)**

#### **SUBLIMATED SHORTS**

Fusion state of the art
technology offers a full in
house design facility to
create totally bespoke shorts.
Logos, sponsors and numbers
can be incorporated into any
design.
All digitally printed shorts are made
from moisture management
quick dry fabric.

#### Available fabric:

NZ style manufactured from Poly Twill Club badge and sponsors logos can be embroidered on to these shorts

PERFORMANCE STYLE AVAILABLE WITH LYCRA CROTCH