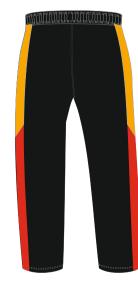

#### Track Bottoms

Microfibre I25 g/m²
Mesh lining with smooth fabric from Zip to ankle to ease access 36cm Ankle Zip.
Elasticated waist & tie cord

#### Rain Bottoms

Coated Microfibre I25 g/m²
Mesh lining with smooth fabric
from Zip to ankle to ease access
36cm Ankle Zip.
Elasticated waist & tie cord

#### Rain Bottoms

Coated Microfibre I25 g/m²
Mesh lining with smooth fabric
from Zip to ankle to ease access
36cm Ankle Zip.
Elasticated waist & tie cord

Cut & sew: Cotton Polyester

Cut & sew colours: See below.