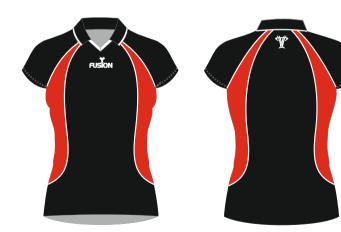

#### **SUBLIMATED SHIRTS**

#### Thermo Cool Polyester

Fusion state of the art technology offers a full in-house design facility to create totally bespoke kits in almost any colour.

Badges, logos and numbers can be incorporated into any design. All digitally printed shirts are made from moisture management quick dry fabric.