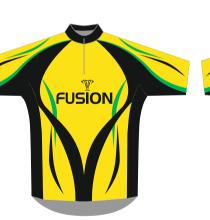

#### **SUBLIMATED SHIRTS**

#### Thermo Cool Polyester

Fusion state of the art technology offers a full in-house design facility to create totally bespoke kits in almost any colour.

Badges, logos and numbers can be incorporated into any design. All digitally printed shirts are made from moisture management quick dry fabric.