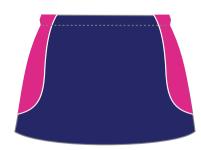

#### **SUBLIMATED DRESSES**

Thermo Cool Polyester

Fusion state of the art technology offers a full in-house design facility to create totally bespoke kits in almost any colour.

Badges, logos and numbers can be incorporated into any design. All digitally printed jerseys are made from moisture management quick dry fabric.