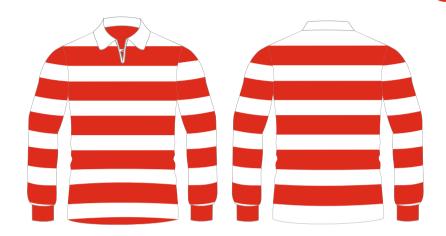

#### Available fabrics:

50/50 Polycotton IOO% Acrylic

#### Knitted in 4 different qualities.

Polycotton: 300gms Acrylic: 260gms 300gms 420gms