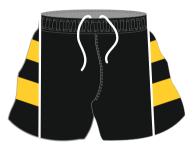

#### **RUGBY SHORT (SUBLIMATED)**

#### **SUBLIMATED SHORTS**

Fusion state of the art
technology offers a full in
house design facility to
create totally bespoke shorts.
Logos, sponsors and numbers
can be incorporated into any
design.
All digitally printed shorts are made
from moisture management
quick dry fabric.

#### Available fabric:

NZ style manufactured from Poly Twill Club badge and sponsors logos can be embroidered on to these shorts

PERFORMANCE STYLE AVAILABLE WITH LYCRA CROTCH