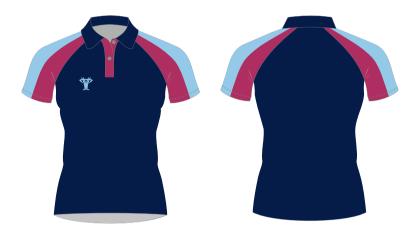

#### Thermo Cool Polyester

Fusion state of the art technology offers a full in-house design facility to create totally bespoke kits in almost any colour. Badges, logos and numbers can be incorporated into any design. All digitally printed jerseys are made from moisture management quick dry fabric.





















#### CUT & SEW Available in:

Thermo Cool Polyester see below for colours



















#### **CUT & SEW Available in:** Thermo Cool Polyester

see below for colours



#### **SUBLIMATED SHIRTS**

Thermo Cool Polyester

Fusion state of the art technology offers a full in-house design facility to create totally bespoke kits in almost any colour. Badges, logos and numbers can be incorporated into any design. All digitally printed jerseys are made from moisture













#### CUT & SEW Available in:

Thermo Cool Polyester see below for colours



#### **SUBLIMATED SHIRTS**

Thermo Cool Polyester

Fusion state of the art technology offers a full in-house design facility to create totally bespoke kits in almost any colour.

Badges, logos and numbers can be incorporated into any design. All digitally printed jerseys are made from moisture management quick dry fabric.

















Thermo Cool Polyester see below for colours



#### SUBLIMATED SHIRTS

Thermo Cool Polyester

Fusion state of the art technology offers a full in-house design facility to create totally bespoke kits in almost any colour.

Badges, logos and numbers can be incorporated into any design. All digitally printed jerseys are made from moisture management quick dry fabric.