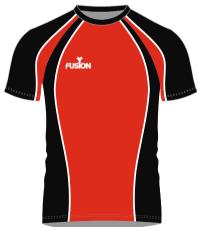

#### **RUGBY SHIRT (SUBLIMATED)**

**Drop Front Curve** 

Fusion state of the art technology offers a full in house design facility to create totally bespoke kits. Logos, sponsors and numbers can be incorporated into any design

All digitally printed jerseys are made from moisture management quick dry fabric.

8 different neck/collar styles

#### **RUGBY SHIRT (SUBLIMATED)**

house design facility to create totally bespoke kits. Logos, sponsors and numbers can be incorporated into any desian

All digitally printed jerseys are made from moisture management quick dry fabric.

**SUBLIMATED SHIRTS** 

8 different neck/collar styles