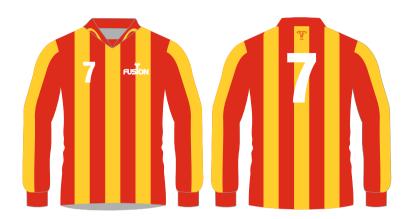

#### **RUGBY SHIRT (SUBLIMATED)**

**Drop Front Curve** 

Fusion state of the art technology offers a full in house design facility to create totally bespoke kits. Logos, sponsors and numbers can be incorporated into any design

All digitally printed jerseys are made from moisture management quick dry fabric.

8 different neck/collar styles