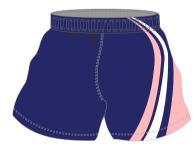

#### **RUGBY SHORT (SUBLIMATED)**

#### **SUBLIMATED SHORTS**

Fusion state of the art
technology offers a full in
house design facility to
create totally bespoke shorts.
Logos, sponsors and numbers
can be incorporated into any
design.
All digitally printed shorts are made
from moisture management
quick dry fabric.

#### Available fabric:

NZ style manufactured from Poly Twill Club badge and sponsors logos can be embroidered on to these shorts

PERFORMANCE STYLE AVAILABLE WITH LYCRA CROTCH