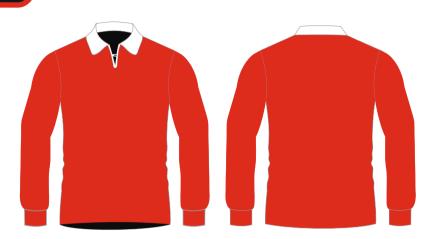

#### Available fabrics:

50/50 Polycotton IOO% Acrylic

#### Knitted in 4 different qualities.

Polycotton: 300gms Acrylic: 260gms 300gms 420gms