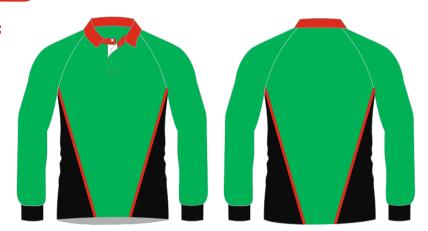

#### **RUGBY SHIRT (SUBLIMATED)**

**Drop Front Curve** 

Fusion state of the art technology offers a full in house design facility to create totally bespoke kits. Logos, sponsors and numbers can be incorporated into any design

All digitally printed jerseys are made from moisture management quick dry fabric.

8 different neck/collar styles

#### **RUGBY SHIRT (SUBLIMATED)**

house design facility to create totally bespoke kits. Logos, sponsors and numbers can be incorporated into any desian

All digitally printed jerseys are made from moisture management quick dry fabric.

**SUBLIMATED SHIRTS** 

8 different neck/collar styles