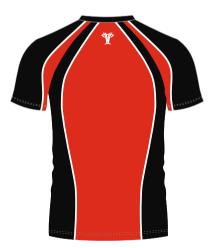

#### **RUGBY SHIRT (SUBLIMATED)**

**Drop Front Curve** 

Fusion state of the art technology offers a full in house design facility to create totally bespoke kits. Logos, sponsors and numbers can be incorporated into any design

All digitally printed jerseys are made from moisture management quick dry fabric.

8 different neck/collar styles

#### **RUGBY SHIRT (SUBLIMATED)**

house design facility to create totally bespoke kits. Logos, sponsors and numbers can be incorporated into any desian

All digitally printed jerseys are made from moisture management quick dry fabric.

**SUBLIMATED SHIRTS** 

8 different neck/collar styles