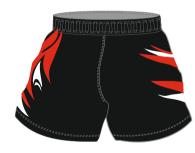

#### **RUGBY SHORT (SUBLIMATED)**

#### **SUBLIMATED SHORTS**

Fusion state of the art
technology offers a full in
house design facility to
create totally bespoke shorts.
Logos, sponsors and numbers
can be incorporated into any
design.
All digitally printed shorts are made
from moisture management
quick dry fabric.

#### Available fabric:

NZ style manufactured from Poly Twill Club badge and sponsors logos can be embroidered on to these shorts

PERFORMANCE STYLE AVAILABLE WITH LYCRA CROTCH