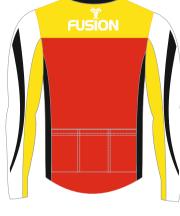

#### **SUBLIMATED SHIRTS**

#### Thermo Cool Polyester

Fusion state of the art technology offers a full in-house design facility to create totally bespoke kits in almost any colour.

Badges, logos and numbers can be incorporated into any design. All digitally printed shirts are made from moisture management quick dry fabric.