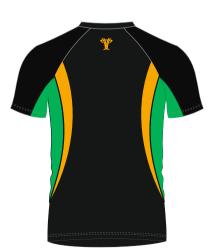

#### **RUGBY SHIRT (SUBLIMATED)**

**Drop Front Curve** 

Fusion state of the art technology offers a full in house design facility to create totally bespoke kits. Logos, sponsors and numbers can be incorporated into any design

All digitally printed jerseys are made from moisture management quick dry fabric.

8 different neck/collar styles

#### **RUGBY SHIRT (SUBLIMATED)**

house design facility to create totally bespoke kits. Logos, sponsors and numbers can be incorporated into any desian

All digitally printed jerseys are made from moisture management quick dry fabric.

**SUBLIMATED SHIRTS** 

8 different neck/collar styles