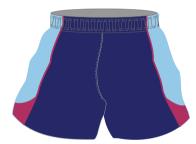

#### **RUGBY SHORT (SUBLIMATED)**

#### **SUBLIMATED SHORTS**

Fusion state of the art
technology offers a full in
house design facility to
create totally bespoke shorts.
Logos, sponsors and numbers
can be incorporated into any
design.
All digitally printed shorts are made
from moisture management
quick dry fabric.

#### Available fabric:

NZ style manufactured from Poly Twill Club badge and sponsors logos can be embroidered on to these shorts

PERFORMANCE STYLE AVAILABLE WITH LYCRA CROTCH