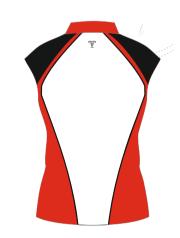

#### **RUGBY SHIRT (SUBLIMATED)**

**Drop Front Curve** 

Fusion state of the art technology offers a full in house design facility to create totally bespoke kits. Logos, sponsors and numbers can be incorporated into any design

All digitally printed jerseys are made from moisture management quick dry fabric.

8 different neck/collar styles