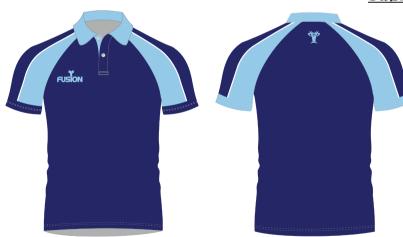

#### **SUBLIMATED SHIRTS**

#### Thermo Cool Polyester

Fusion state of the art technology offers a full in-house design facility to create totally bespoke kits in almost any colour.

Badges, logos and numbers can be incorporated into any design. All digitally printed shirts are made from moisture management quick dry fabric.