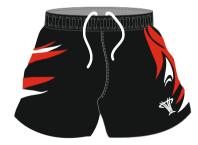

#### **RUGBY SHORT (SUBLIMATED)**

#### **SUBLIMATED SHORTS**

Fusion state of the art
technology offers a full in
house design facility to
create totally bespoke shorts.
Logos, sponsors and numbers
can be incorporated into any
design.
All digitally printed shorts are made
from moisture management
quick dry fabric.