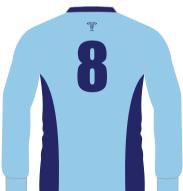

#### **RUGBY SHIRT (SUBLIMATED)**

**Drop Front Curve** 

Fusion state of the art technology offers a full in house design facility to create totally bespoke kits. Logos, sponsors and numbers can be incorporated into any design

All digitally printed jerseys are made from moisture management quick dry fabric.

8 different neck/collar styles

#### **RUGBY SHIRT (SUBLIMATED)**

house design facility to create totally bespoke kits. Logos, sponsors and numbers can be incorporated into any desian

All digitally printed jerseys are made from moisture management quick dry fabric.

**SUBLIMATED SHIRTS** 

8 different neck/collar styles