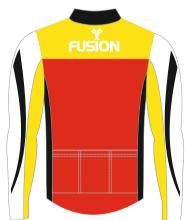

#### **SUBLIMATED SHIRTS**

#### Thermo Cool Polyester

Fusion state of the art technology offers a full in-house design facility to create totally bespoke kits in almost any colour.

Badges, logos and numbers can be incorporated into any design. All digitally printed shirts are made from moisture management quick dry fabric.