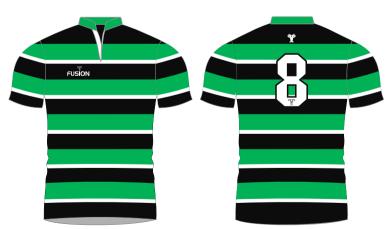

#### **RUGBY SHIRT (SUBLIMATED)**

**Drop Front Curve** 

Fusion state of the art technology offers a full in house design facility to create totally bespoke kits. Logos, sponsors and numbers can be incorporated into any design

All digitally printed jerseys are made from moisture management quick dry fabric.

8 different neck/collar styles

#### **RUGBY SHIRT (SUBLIMATED)**

house design facility to create totally bespoke kits. Logos, sponsors and numbers can be incorporated into any desian

All digitally printed jerseys are made from moisture management quick dry fabric.

**SUBLIMATED SHIRTS** 

8 different neck/collar styles