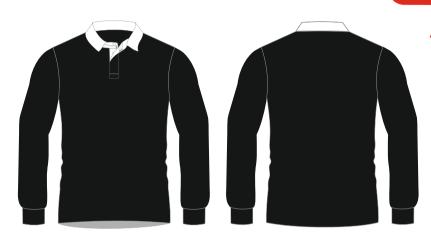

#### Available fabrics:

50/50 Polycotton IOO% Acrylic

**REVERSIBLE** 

Knitted in 2 different qualities.

Polycotton: 300gms Acrylic: 260gms

TRACK & RAIN TOP