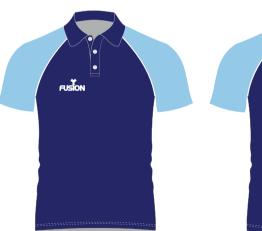

#### Available fabrics:

50/50 Polycotton IOO% Acrylic

#### Knitted in 4 different qualities.

Polycotton: 300gms Acrylic: 260gms 300gms 420gms

#### Available fabrics:

50/50 Polycotton IOO% Acrylic

**REVERSIBLE** 

Knitted in 2 different qualities.

Polycotton: 300gms Acrylic: 260gms

TRACK & RAIN TOP