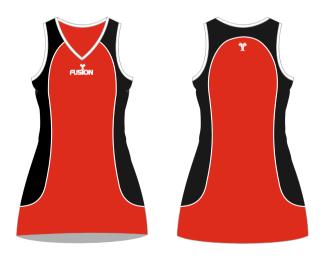

#### **SUBLIMATED DRESSES**

Thermo Cool Polyester

Fusion state of the art technology offers a full in-house design facility to create totally bespoke kits in almost any colour.

Badges, logos and numbers can be incorporated into any design. All digitally printed jerseys are made from moisture management quick dry fabric.

#### Thermo Cool Polyester

Fusion state of the art technology offers a full in-house design facility to create totally bespoke kits in almost any colour.

Badges, logos and numbers can be incorporated into any design. All digitally printed shirts are made from moisture management quick dry fabric.