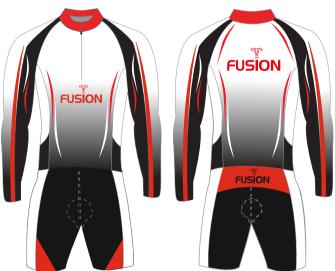

#### **LYCRA**

Fusion state of the art technology offers a full in-house design facility to create totally bespoke garments in almost any colour.

Badges, logos and numbers can be incorporated into any design. All digitally printed garments are made from moisture management quick dry fabric.