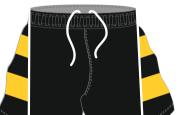

#### **RUGBY SHORT (SUBLIMATED)**

#### **SUBLIMATED SHORTS**

Fusion state of the art
technology offers a full in
house design facility to
create totally bespoke shorts.
Logos, sponsors and numbers
can be incorporated into any
design.
All digitally printed shorts are made
from moisture management
quick dry fabric.

#### Available fabric:

NZ style manufactured from Poly Twill Club badge and sponsors logos can be embroidered on to these shorts

PERFORMANCE STYLE AVAILABLE WITH LYCRA CROTCH