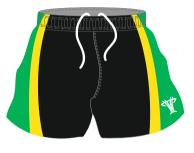

#### **RUGBY SHORT (SUBLIMATED)**

#### **SUBLIMATED SHORTS**

Fusion state of the art
technology offers a full in
house design facility to
create totally bespoke shorts.
Logos, sponsors and numbers
can be incorporated into any
design.
All digitally printed shorts are made
from moisture management
quick dry fabric.

#### Available fabric:

NZ style manufactured from Poly Twill Club badge and sponsors logos can be embroidered on to these shorts

PERFORMANCE STYLE AVAILABLE WITH LYCRA CROTCH