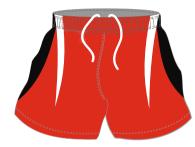

#### **RUGBY SHORT (SUBLIMATED)**

#### **SUBLIMATED SHORTS**

Fusion state of the art
technology offers a full in
house design facility to
create totally bespoke shorts.
Logos, sponsors and numbers
can be incorporated into any
design.
All digitally printed shorts are made
from moisture management
quick dry fabric.

#### Available fabric:

NZ style manufactured from Poly Twill Club badge and sponsors logos can be embroidered on to these shorts

PERFORMANCE STYLE AVAILABLE WITH LYCRA CROTCH