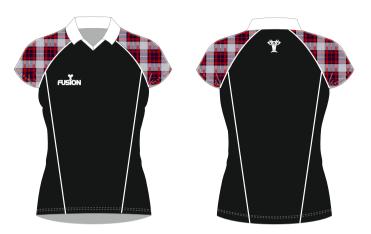

#### **RUGBY SHIRT (SUBLIMATED)**

**Drop Front Curve** 

Fusion state of the art technology offers a full in house design facility to create totally bespoke kits. Logos, sponsors and numbers can be incorporated into any design

All digitally printed jerseys are made from moisture management quick dry fabric.

8 different neck/collar styles