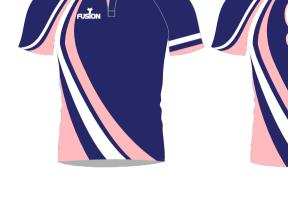

#### **RUGBY SHIRT (SUBLIMATED)**

**Drop Front Curve** 

Fusion state of the art technology offers a full in house design facility to create totally bespoke kits. Logos, sponsors and numbers can be incorporated into any design

#### **RUGBY SHIRT (SUBLIMATED)**

house design facility to create totally bespoke kits. Logos, sponsors and numbers can be incorporated into any desian

All digitally printed jerseys are made from moisture management quick dry fabric.

All digitally printed jerseys are made from moisture management quick dry fabric.

8 different neck/collar styles