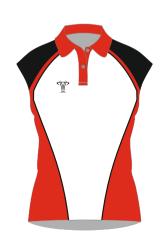

#### **RUGBY SHIRT (SUBLIMATED)**

**Drop Front Curve** 

Fusion state of the art technology offers a full in house design facility to create totally bespoke kits. Logos, sponsors and numbers can be incorporated into any design

All digitally printed jerseys are made from moisture management quick dry fabric.

8 different neck/collar styles