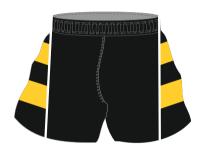

#### **RUGBY SHORT (SUBLIMATED)**

#### **SUBLIMATED SHORTS**

Fusion state of the art
technology offers a full in
house design facility to
create totally bespoke shorts.
Logos, sponsors and numbers
can be incorporated into any
design.
All digitally printed shorts are made
from moisture management
quick dry fabric.

#### Available fabric:

NZ style manufactured from Poly Twill Club badge and sponsors logos can be embroidered on to these shorts

PERFORMANCE STYLE AVAILABLE WITH LYCRA CROTCH