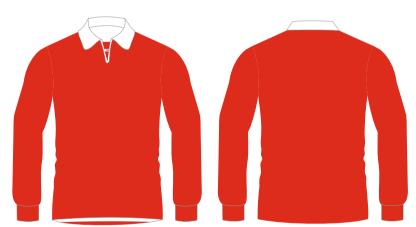

#### Available fabrics:

50/50 Polycotton IOO% Acrylic

#### Knitted in 4 different qualities.

Polycotton: 300gms Acrylic: 260gms 300gms 420gms