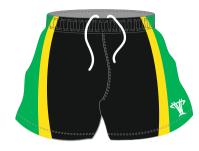

#### **RUGBY SHORT (SUBLIMATED)**

#### **SUBLIMATED SHORTS**

Fusion state of the art
technology offers a full in
house design facility to
create totally bespoke shorts.
Logos, sponsors and numbers
can be incorporated into any
design.
All digitally printed shorts are made
from moisture management
quick dry fabric.

#### Available fabric:

NZ style manufactured from Poly Twill Club badge and sponsors logos can be embroidered on to these shorts

PERFORMANCE STYLE AVAILABLE WITH LYCRA CROTCH