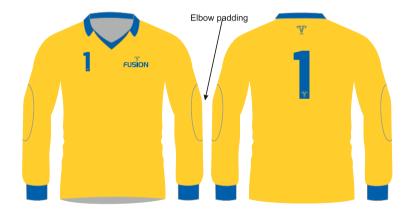

#### **RUGBY SHIRT (SUBLIMATED)**

**Drop Front Curve** 

Fusion state of the art technology offers a full in house design facility to create totally bespoke kits. Logos, sponsors and numbers can be incorporated into any design

All digitally printed jerseys are made from moisture management quick dry fabric.

8 different neck/collar styles

#### **RUGBY SHIRT (SUBLIMATED)**

house design facility to create totally bespoke kits. Logos, sponsors and numbers can be incorporated into any desian

All digitally printed jerseys are made from moisture management quick dry fabric.

**SUBLIMATED SHIRTS** 

8 different neck/collar styles