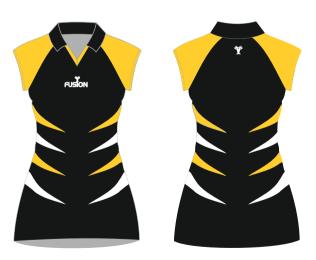

#### **SUBLIMATED DRESSES**

Thermo Cool Polyester

Fusion state of the art technology offers a full in-house design facility to create totally bespoke kits in almost any colour.

Badges, logos and numbers can be incorporated into any design. All digitally printed jerseys are made from moisture management quick dry fabric.

#### Thermo Cool Polyester

Fusion state of the art technology offers a full in-house design facility to create totally bespoke kits in almost any colour.

Badges, logos and numbers can be incorporated into any design. All digitally printed shirts are made from moisture management quick dry fabric.