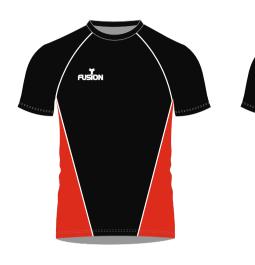

#### **RUGBY SHIRT (SUBLIMATED)**

**Drop Front Curve** 

Fusion state of the art technology offers a full in house design facility to create totally bespoke kits. Logos, sponsors and numbers can be incorporated into any design

All digitally printed jerseys are made from moisture management quick dry fabric.

8 different neck/collar styles