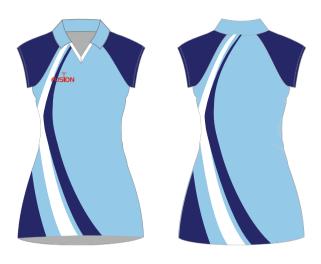

#### **SUBLIMATED DRESSES**

Thermo Cool Polyester

Fusion state of the art technology offers a full in-house design facility to create totally bespoke kits in almost any colour.

Badges, logos and numbers can be incorporated into any design. All digitally printed jerseys are made from moisture management quick dry fabric.

#### Thermo Cool Polyester

Fusion state of the art technology offers a full in-house design facility to create totally bespoke kits in almost any colour.

Badges, logos and numbers can be incorporated into any design. All digitally printed shirts are made from moisture management quick dry fabric.