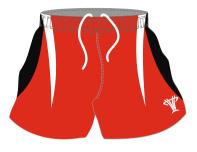

#### **RUGBY SHORT (SUBLIMATED)**

#### **SUBLIMATED SHORTS**

Fusion state of the art
technology offers a full in
house design facility to
create totally bespoke shorts.
Logos, sponsors and numbers
can be incorporated into any
design.
All digitally printed shorts are made
from moisture management
quick dry fabric.

#### Available fabric:

NZ style manufactured from Poly Twill Club badge and sponsors logos can be embroidered on to these shorts

PERFORMANCE STYLE AVAILABLE WITH LYCRA CROTCH