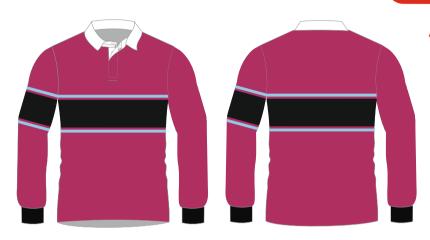

#### Available fabrics:

50/50 Polycotton IOO% Acrylic

**REVERSIBLE** 

Knitted in 2 different qualities.

Polycotton: 300gms Acrylic: 260gms

TRACK & RAIN TOP