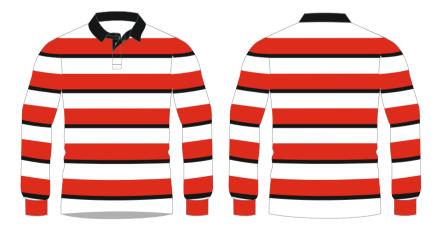

#### Available fabrics:

50/50 Polycotton IOO% Acrylic

#### Knitted in 4 different qualities.

Polycotton: 300gms Acrylic: 260gms 300gms 420gms