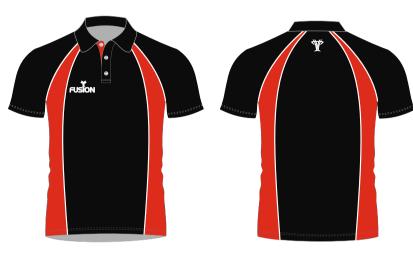

#### Track Top

Microfibre I25 g/m² Mesh lining Bungee or elastic waist band. Full zip I/4 Zip Round neck no Zip

Cut & sew colours: See below.

Tops can be embroidered or

printed with badges and logos

Sublimated: almost any colour available.

Badges and logos can be incorporated in the design.

#### Track Top

Microfibre I25 g/m²
Mesh lining
Bungee or elastic waist band.
Full zip
I/4 Zip
Round neck no Zip

Cut & sew colours: See below.

Tops can be embroidered or printed with badges and logos

<u>Sublimated:</u> Almost any colour available.