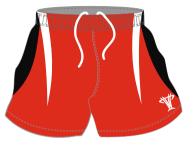

#### **RUGBY SHORT (SUBLIMATED)**

#### **SUBLIMATED SHORTS**

Fusion state of the art
technology offers a full in
house design facility to
create totally bespoke shorts.
Logos, sponsors and numbers
can be incorporated into any
design.
All digitally printed shorts are made
from moisture management
quick dry fabric.

#### Available fabric:

NZ style manufactured from Poly Twill Club badge and sponsors logos can be embroidered on to these shorts

PERFORMANCE STYLE AVAILABLE WITH LYCRA CROTCH