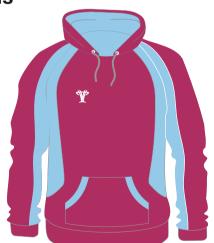

Tops can be embroidered or printed with badges and logos.

**Sublimated:** Almost any colour available.

Badges and logos can be incorporated in the design.

#### **Available fabrics**

Sublimation: Polyester (any design)

Available colours

#### **Available fabrics**

Cut & sew: Cotton Polyester

Cut & sew colours: See below.

Tops can be embroidered or printed with badges and logos.

**Sublimated:** Almost any colour available.

Badges and logos can be incorporated in the design.