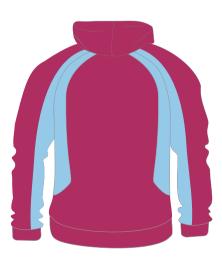

Tops can be embroidered or printed with badges and logos.

**Sublimated:** Almost any colour available.

Badges and logos can be incorporated in the design.

#### **Available fabrics**

Sublimation: Polyester (any design)

Available colours

#### **Available fabrics**

Cut & sew: Cotton Polyester

Cut & sew colours: See below.

Tops can be embroidered or printed with badges and logos.

**Sublimated:** Almost any colour available.

Badges and logos can be incorporated in the design.