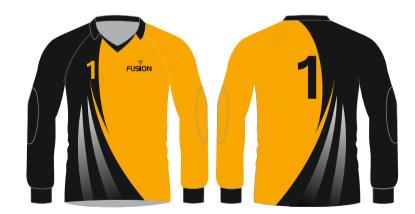

#### **RUGBY SHIRT (SUBLIMATED)**

house design facility to create totally bespoke kits. Logos, sponsors and numbers can be incorporated into any desian

All digitally printed jerseys are made from moisture management quick dry fabric.

**SUBLIMATED SHIRTS** 

8 different neck/collar styles