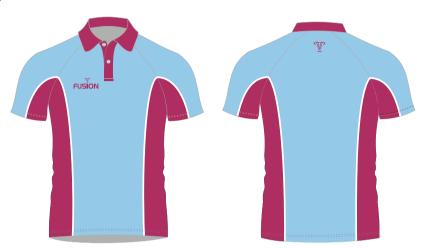

#### **SUBLIMATED SHIRTS**

#### Thermo Cool Polyester

Fusion state of the art technology offers a full in-house design facility to create totally bespoke kits in almost any colour.

Badges, logos and numbers can be incorporated into any design. All digitally printed shirts are made from moisture management quick dry fabric.