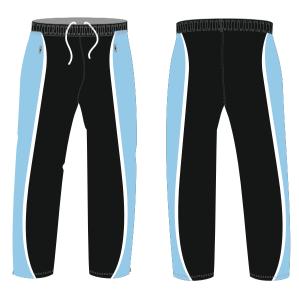

#### Track Bottoms

Microfibre I25 g/m²
Mesh lining with smooth fabric from Zip to ankle to ease access 36cm Ankle Zip.
Elasticated waist & tie cord

#### Rain Bottoms

Coated Microfibre I25 g/m²
Mesh lining with smooth fabric
from Zip to ankle to ease access
36cm Ankle Zip.
Elasticated waist & tie cord

#### Rain Bottoms

Coated Microfibre I25 g/m²
Mesh lining with smooth fabric
from Zip to ankle to ease access
36cm Ankle Zip.
Elasticated waist & tie cord

Cut & sew: Cotton Polyester

Cut & sew colours: See below.