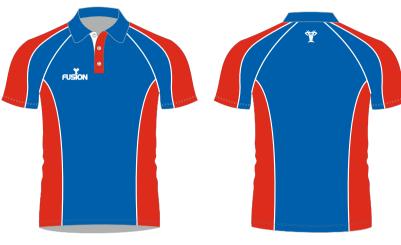

#### **SUBLIMATED SHIRTS**

#### Thermo Cool Polyester

Fusion state of the art technology offers a full in-house design facility to create totally bespoke kits in almost any colour.

Badges, logos and numbers can be incorporated into any design. All digitally printed shirts are made from moisture management quick dry fabric.