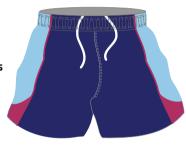

#### **RUGBY SHORT (SUBLIMATED)**

#### **SUBLIMATED SHORTS**

Fusion state of the art
technology offers a full in
house design facility to
create totally bespoke shorts.
Logos, sponsors and numbers
can be incorporated into any
design.
All digitally printed shorts are made
from moisture management
quick dry fabric.

#### Available fabric:

NZ style manufactured from Poly Twill Club badge and sponsors logos can be embroidered on to these shorts

PERFORMANCE STYLE AVAILABLE WITH LYCRA CROTCH