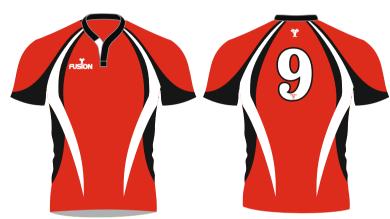

#### **RUGBY SHIRT (SUBLIMATED)**

**Drop Front Curve** 

Fusion state of the art technology offers a full in house design facility to create totally bespoke kits. Logos, sponsors and numbers can be incorporated into any design

#### **RUGBY SHIRT (SUBLIMATED)**

house design facility to create totally bespoke kits. Logos, sponsors and numbers can be incorporated into any desian

All digitally printed jerseys are made from moisture management quick dry fabric.

All digitally printed jerseys are made from moisture management quick dry fabric.

8 different neck/collar styles