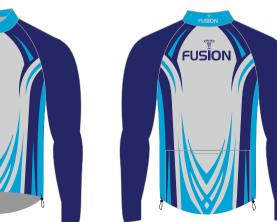

#### **SUBLIMATED JACKETS**

#### Soft Shell Winter Jacket

Any design

Fusion state of the art technology offers a full in-house design facility to create totally bespoke jackets in almost any colour. Badges, logos and numbers can be incorporated into any design.

Any design you want