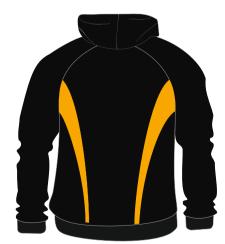

Badges and logos can be incorporated in the design.

#### Rain Top

Coated Microfibre I25 g/m²
Mesh lining
Bungee or elastic waist band.
Full zip
I/4 Zip
Round neck no Zip

Available colours