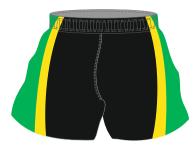

#### **RUGBY SHORT (SUBLIMATED)**

#### **SUBLIMATED SHORTS**

Fusion state of the art
technology offers a full in
house design facility to
create totally bespoke shorts.
Logos, sponsors and numbers
can be incorporated into any
design.
All digitally printed shorts are made
from moisture management
quick dry fabric.

#### Available fabric:

NZ style manufactured from Poly Twill Club badge and sponsors logos can be embroidered on to these shorts

PERFORMANCE STYLE AVAILABLE WITH LYCRA CROTCH