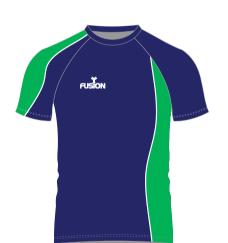

#### **RUGBY SHIRT (SUBLIMATED)**

**Drop Front Curve** 

Fusion state of the art technology offers a full in house design facility to create totally bespoke kits. Logos, sponsors and numbers can be incorporated into any design

All digitally printed jerseys are made from moisture management quick dry fabric.

8 different neck/collar styles

#### **RUGBY SHIRT (SUBLIMATED)**

house design facility to create totally bespoke kits. Logos, sponsors and numbers can be incorporated into any desian

All digitally printed jerseys are made from moisture management quick dry fabric.

**SUBLIMATED SHIRTS** 

8 different neck/collar styles