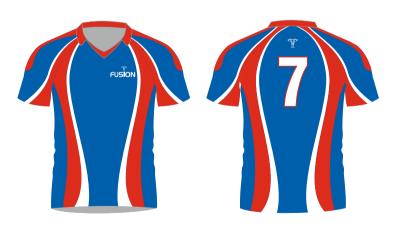

#### **RUGBY SHIRT (SUBLIMATED)**

house design facility to create totally bespoke kits. Logos, sponsors and numbers can be incorporated into any desian

All digitally printed jerseys are made from moisture management quick dry fabric.

**SUBLIMATED SHIRTS** 

8 different neck/collar styles