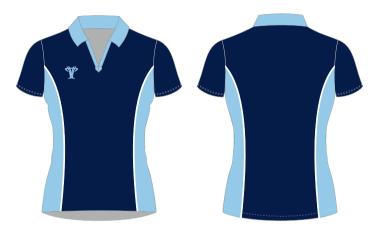

in-house design facility to create totally bespoke kits in almost any colour. Badges, logos and numbers can be incorporated into any design. All digitally printed jerseys are made from moisture management quick dry fabric.





















#### CUT & SEW Available in:

Thermo Cool Polyester see below for colours



















#### **CUT & SEW Available in:** Thermo Cool Polyester

see below for colours



#### **SUBLIMATED SHIRTS**

Thermo Cool Polyester

Fusion state of the art technology offers a full in-house design facility to create totally bespoke kits in almost any colour. Badges, logos and numbers can be incorporated into any design. All digitally printed jerseys are made from moisture













#### CUT & SEW Available in:

Thermo Cool Polyester see below for colours



#### **SUBLIMATED SHIRTS**

Thermo Cool Polyester

Fusion state of the art technology offers a full in-house design facility to create totally bespoke kits in almost any colour.

Badges, logos and numbers can be incorporated into any design. All digitally printed jerseys are made from moisture management quick dry fabric.

















Thermo Cool Polyester see below for colours



#### SUBLIMATED SHIRTS

Thermo Cool Polyester

Fusion state of the art technology offers a full in-house design facility to create totally bespoke kits in almost any colour.

Badges, logos and numbers can be incorporated into any design. All digitally printed jerseys are made from moisture management quick dry fabric.



























Thermo Cool Polyester

Fusion state of the art technology offer