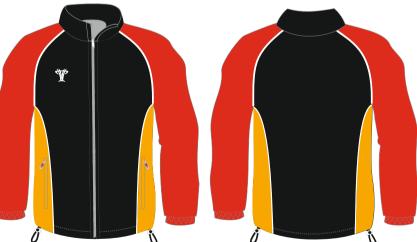

#### Track Top

Microfibre I25 g/m² Mesh lining Bungee or elastic waist band. Full zip I/4 Zip Round neck no Zip

Cut & sew colours: See below.

Tops can be embroidered or

printed with badges and logos

Sublimated: almost any colour available.

#### Rain Top

Coated Microfibre I25 g/m²
Mesh lining
Bungee or elastic waist band.
Full zip
I/4 Zip
Round neck no Zip

#### Track Top

Microfibre I25 g/m²
Mesh lining
Bungee or elastic waist band.
Full zip
I/4 Zip
Round neck no Zip

Cut & sew colours: See below.

Tops can be embroidered or printed with badges and logos

<u>Sublimated:</u> Almost any colour available.

#### Rain Top

Coated Microfibre I25 g/m²
Mesh lining
Bungee or elastic waist band.
Full zip
I/4 Zip
Round neck no Zip

Available colours