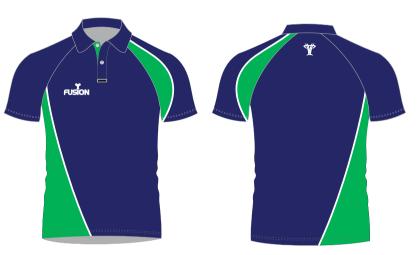

#### Available fabrics:

50/50 Polycotton IOO% Acrylic

#### Knitted in 4 different qualities.

Polycotton: 300gms Acrylic: 260gms 300gms 420gms

#### Available fabrics:

50/50 Polycotton IOO% Acrylic

**REVERSIBLE** 

Knitted in 2 different qualities.

Polycotton: 300gms Acrylic: 260gms

TRACK & RAIN TOP