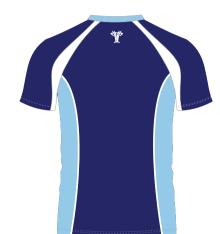

#### **RUGBY SHIRT (SUBLIMATED)**

house design facility to create totally bespoke kits. Logos, sponsors and numbers can be incorporated into any desian

All digitally printed jerseys are made from moisture management quick dry fabric.