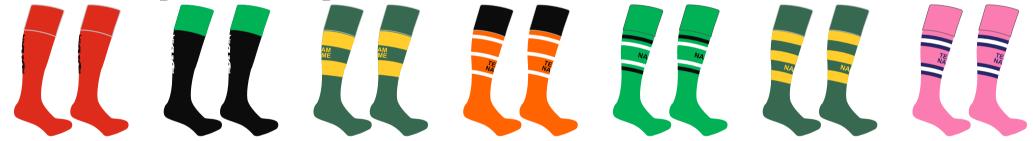

#### Available fabrics:

50/50 Polycotton IOO% Acrylic

#### Knitted in 4 different qualities.

Polycotton: 300gms Acrylic: 260gms 300gms 420gms