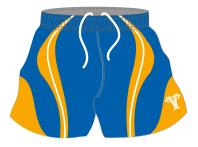

#### **RUGBY SHORT (SUBLIMATED)**

#### **SUBLIMATED SHORTS**

Fusion state of the art
technology offers a full in
house design facility to
create totally bespoke shorts.
Logos, sponsors and numbers
can be incorporated into any
design.
All digitally printed shorts are made
from moisture management
quick dry fabric.

#### Available fabric:

NZ style manufactured from Poly Twill Club badge and sponsors logos can be embroidered on to these shorts

PERFORMANCE STYLE AVAILABLE WITH LYCRA CROTCH