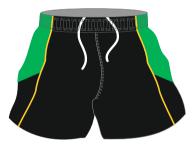

#### **RUGBY SHORT (SUBLIMATED)**

#### **SUBLIMATED SHORTS**

Fusion state of the art
technology offers a full in
house design facility to
create totally bespoke shorts.
Logos, sponsors and numbers
can be incorporated into any
design.
All digitally printed shorts are made
from moisture management
quick dry fabric.

#### Available fabric:

NZ style manufactured from Poly Twill Club badge and sponsors logos can be embroidered on to these shorts

PERFORMANCE STYLE AVAILABLE WITH LYCRA CROTCH