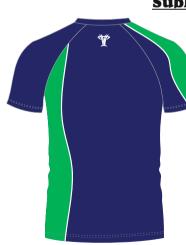

#### **RUGBY SHIRT (SUBLIMATED)**

**Drop Front Curve** 

Fusion state of the art technology offers a full in house design facility to create totally bespoke kits. Logos, sponsors and numbers can be incorporated into any design

All digitally printed jerseys are made from moisture management quick dry fabric.

8 different neck/collar styles

#### **RUGBY SHIRT (SUBLIMATED)**

house design facility to create totally bespoke kits. Logos, sponsors and numbers can be incorporated into any desian

All digitally printed jerseys are made from moisture management quick dry fabric.

**SUBLIMATED SHIRTS** 

8 different neck/collar styles