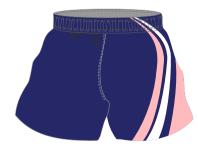

#### **RUGBY SHORT (SUBLIMATED)**

#### **SUBLIMATED SHORTS**

Fusion state of the art
technology offers a full in
house design facility to
create totally bespoke shorts.
Logos, sponsors and numbers
can be incorporated into any
design.
All digitally printed shorts are made
from moisture management
quick dry fabric.