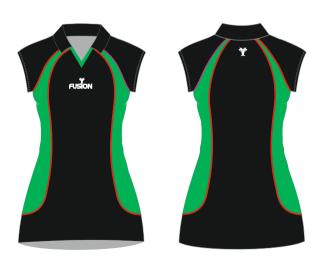

#### **SUBLIMATED DRESSES**

Thermo Cool Polyester

Fusion state of the art technology offers a full in-house design facility to create totally bespoke kits in almost any colour.

Badges, logos and numbers can be incorporated into any design. All digitally printed jerseys are made from moisture management quick dry fabric.

#### Thermo Cool Polyester

Fusion state of the art technology offers a full in-house design facility to create totally bespoke kits in almost any colour.

Badges, logos and numbers can be incorporated into any design. All digitally printed shirts are made from moisture management quick dry fabric.