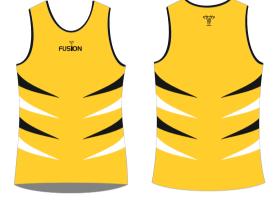

#### Available fabrics:

50/50 Polycotton IOO% Acrylic

**REVERSIBLE** 

Knitted in 2 different qualities.

Polycotton: 300gms Acrylic: 260gms

TRACK & RAIN TOP