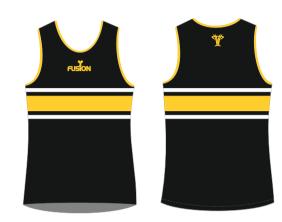

#### **SUBLIMATED VESTS**

#### Thermo Cool Polyester

Fusion state of the art technology offers a full in-house design facility to create totally bespoke kits in almost any colour. Badges, logos and numbers can be incorporated into any design. All digitally printed jerseys are made from moisture management quick dry fabric.