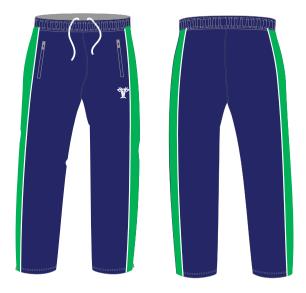

#### Track Bottoms

Microfibre I25 g/m²
Mesh lining with smooth fabric from Zip to ankle to ease access 36cm Ankle Zip.
Elasticated waist & tie cord

#### Rain Bottoms

Coated Microfibre I25 g/m²
Mesh lining with smooth fabric
from Zip to ankle to ease access
36cm Ankle Zip.
Elasticated waist & tie cord

#### Rain Bottoms

Coated Microfibre I25 g/m²
Mesh lining with smooth fabric
from Zip to ankle to ease access
36cm Ankle Zip.
Elasticated waist & tie cord

Cut & sew: Cotton Polyester

Cut & sew colours: See below.