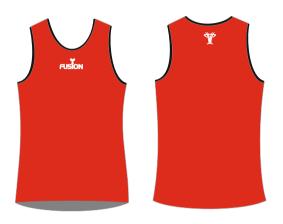

#### **SUBLIMATED VESTS**

#### Thermo Cool Polyester

Fusion state of the art technology offers a full in-house design facility to create totally bespoke kits in almost any colour. Badges, logos and numbers can be incorporated into any design. All digitally printed jerseys are made from moisture management quick dry fabric.