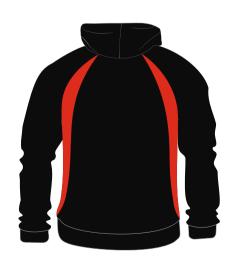

Badges and logos can be incorporated in the design.

#### Rain Top

Coated Microfibre I25 g/m²
Mesh lining
Bungee or elastic waist band.
Full zip
I/4 Zip
Round neck no Zip

Available colours