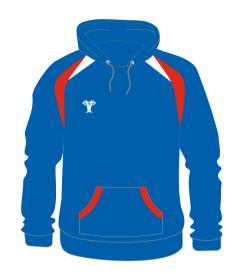

rics**

Sublimation: Polyester (any design)













Cut & sew: Cotton Polyester





Cut & sew colours: See below.

Tops can be embroidered or printed with badges and logos.

**Sublimated:** Almost any colour available.

Badges and logos can be incorporated in the design.





#### **Available fabrics**

Sublimation: Polyester (any design)







Available colours









#### **Available fabrics**

Cut & sew: Cotton Polyester



Cut & sew colours: See below.

Tops can be embroidered or printed with badges and logos.

**Sublimated:** Almost any colour available.

Badges and logos can be incorporated in the design.





#### **Available fabrics**

Sublimation: Polyester (any design)







Available colours











**Available fabrics** 

**Cotton Fleece 340gms** 

























**Available fabrics** 

**Cotton Fleece 340gms** 



















#### **SUBLIMATED VESTS**

#### Thermo Cool Polyester

Fusion state of the art technology offers a full in-house design facility to create totally bespoke kits in almost any colour. Badges, logos and numbers can be incorporated into any design. All digitally printed jerseys are made from moisture management quick dry fabric.





















#### CUT & SEW Available in:

Thermo Cool Polyester see below for colours



















#### **CUT & SEW Available in:** Thermo Cool Polyester

see below for colours



#### **SUBLIMATED SHIRTS**

Thermo Cool Polyester

Fusion state of the art technology offers a full in-house design facility to create totally bespoke kits in almost any colour. Badges, logos and numbe