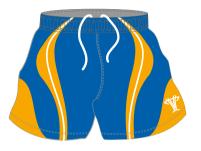

#### **RUGBY SHORT (SUBLIMATED)**

#### **SUBLIMATED SHORTS**

Fusion state of the art
technology offers a full in
house design facility to
create totally bespoke shorts.
Logos, sponsors and numbers
can be incorporated into any
design.
All digitally printed shorts are made
from moisture management
quick dry fabric.

#### Available fabric:

NZ style manufactured from Poly Twill Club badge and sponsors logos can be embroidered on to these shorts

PERFORMANCE STYLE AVAILABLE WITH LYCRA CROTCH