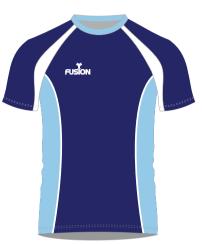

#### **RUGBY SHIRT (SUBLIMATED)**

house design facility to create totally bespoke kits. Logos, sponsors and numbers can be incorporated into any desian

All digitally printed jerseys are made from moisture management quick dry fabric.