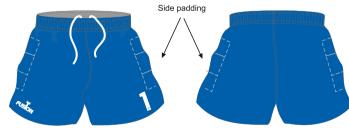

#### **SUBLIMATED SHORTS**

Fusion state of the art
technology offers a full in
house design facility to
create totally bespoke shorts.
Logos, sponsors and numbers
can be incorporated into any
design.
All digitally printed shorts are made
from moisture management
quick dry fabric.

#### Available fabric:

NZ style manufactured from Poly Twill Club badge and sponsors logos can be embroidered on to these shorts

PERFORMANCE STYLE AVAILABLE WITH LYCRA CROTCH