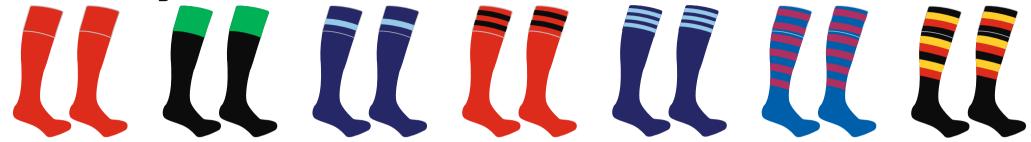

#### Available fabrics:

50/50 Polycotton IOO% Acrylic

#### Knitted in 4 different qualities.

Polycotton: 300gms Acrylic: 260gms 300gms 420gms