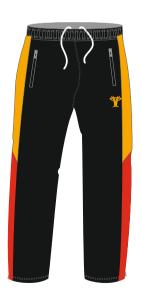

#### Track Bottoms

Microfibre I25 g/m²
Mesh lining with smooth fabric from Zip to ankle to ease access 36cm Ankle Zip.
Elasticated waist & tie cord

#### Rain Bottoms

Coated Microfibre I25 g/m²
Mesh lining with smooth fabric
from Zip to ankle to ease access
36cm Ankle Zip.
Elasticated waist & tie cord

#### Rain Bottoms

Coated Microfibre I25 g/m²
Mesh lining with smooth fabric
from Zip to ankle to ease access
36cm Ankle Zip.
Elasticated waist & tie cord

Cut & sew: Cotton Polyester

Cut & sew colours: See below.