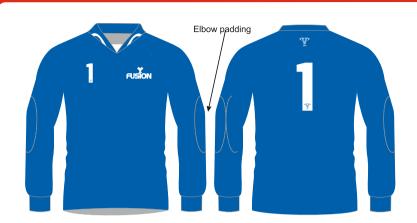

#### **RUGBY SHIRT (SUBLIMATED)**

**Drop Front Curve** 

Fusion state of the art technology offers a full in house design facility to create totally bespoke kits. Logos, sponsors and numbers can be incorporated into any design

All digitally printed jerseys are made from moisture management quick dry fabric.

8 different neck/collar styles

#### **RUGBY SHIRT (SUBLIMATED)**

house design facility to create totally bespoke kits. Logos, sponsors and numbers can be incorporated into any desian

All digitally printed jerseys are made from moisture management quick dry fabric.

**SUBLIMATED SHIRTS** 

8 different neck/collar styles