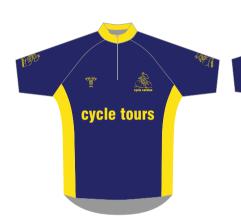

#### **SUBLIMATED VESTS**

#### Thermo Cool Polyester

Fusion state of the art technology offers a full in-house design facility to create totally bespoke kits in almost any colour. Badges, logos and numbers can be incorporated into any design. All digitally printed jerseys are made from moisture management quick dry fabric.