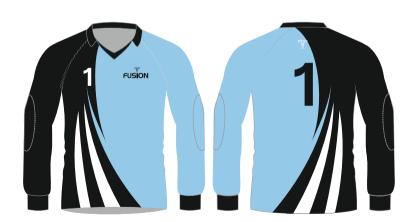

#### SUBLIMATED SHIRTS

Thermo Cool Polyester

Fusion state of the art technology offers a full in-house design facility to create totally bespoke kits in almost any colour.

Badges, logos and numbers can be incorporated into any design. All digitally printed jerseys are made from moisture management quick dry fabric.

Thermo Cool Polyester

Fusion state of the art technology offers a full in-house design facility to create totally bespoke kits in almost any colour.

Badges, logos and numbers can be incorporated into any design. All digitally printed jerseys are made from moisture management quick dry fabric.

#### **SUBLIMATED DRESSES**

Thermo Cool Polyester

Fusion state of the art technology offers a full in-house design facility to create totally bespoke kits in almost any colour.

Badges, logos and numbers can be incorporated into any design. All digitally printed jerseys are made from moisture management quick dry fabric.