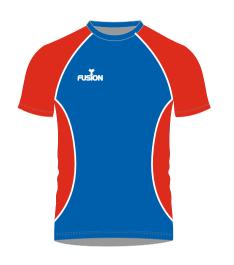

#### **RUGBY SHIRT (SUBLIMATED)**

**Drop Front Curve** 

Fusion state of the art technology offers a full in house design facility to create totally bespoke kits. Logos, sponsors and numbers can be incorporated into any design

All digitally printed jerseys are made from moisture management quick dry fabric.

8 different neck/collar styles