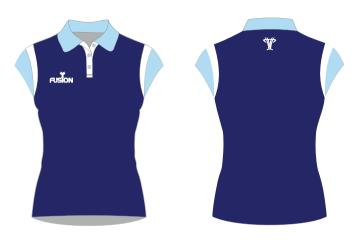

All digitally printed jerseys are made from moisture management quick dry fabric.

8 different neck/collar styles

**SUBLIMATED SHIRTS** 

8 different neck/collar styles