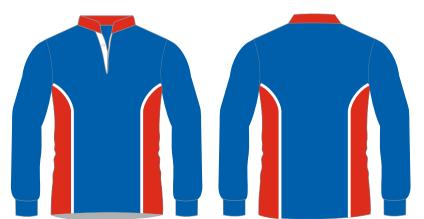

#### **RUGBY SHIRT (SUBLIMATED)**

**Drop Front Curve** 

Fusion state of the art technology offers a full in house design facility to create totally bespoke kits. Logos, sponsors and numbers can be incorporated into any design

All digitally printed jerseys are made from moisture management quick dry fabric.

8 different neck/collar styles

#### **RUGBY SHIRT (SUBLIMATED)**

house design facility to create totally bespoke kits. Logos, sponsors and numbers can be incorporated into any desian

All digitally printed jerseys are made from moisture management quick dry fabric.

**SUBLIMATED SHIRTS** 

8 different neck/collar styles