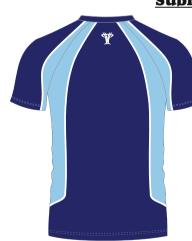

#### **RUGBY SHIRT (SUBLIMATED)**

**Drop Front Curve** 

Fusion state of the art technology offers a full in house design facility to create totally bespoke kits. Logos, sponsors and numbers can be incorporated into any design

All digitally printed jerseys are made from moisture management quick dry fabric.

8 different neck/collar styles

#### **RUGBY SHIRT (SUBLIMATED)**

house design facility to create totally bespoke kits. Logos, sponsors and numbers can be incorporated into any desian

All digitally printed jerseys are made from moisture management quick dry fabric.

**SUBLIMATED SHIRTS** 

8 different neck/collar styles