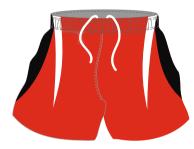

#### **RUGBY SHORT (SUBLIMATED)**

#### **SUBLIMATED SHORTS**

Fusion state of the art
technology offers a full in
house design facility to
create totally bespoke shorts.
Logos, sponsors and numbers
can be incorporated into any
design.
All digitally printed shorts are made
from moisture management
quick dry fabric.

#### Available fabric:

NZ style manufactured from Poly Twill Club badge and sponsors logos can be embroidered on to these shorts

PERFORMANCE STYLE AVAILABLE WITH LYCRA CROTCH