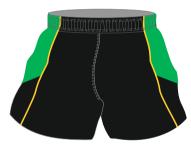

#### **RUGBY SHORT (SUBLIMATED)**

#### **SUBLIMATED SHORTS**

Fusion state of the art
technology offers a full in
house design facility to
create totally bespoke shorts.
Logos, sponsors and numbers
can be incorporated into any
design.
All digitally printed shorts are made
from moisture management
quick dry fabric.

#### Available fabric:

NZ style manufactured from Poly Twill Club badge and sponsors logos can be embroidered on to these shorts

PERFORMANCE STYLE AVAILABLE WITH LYCRA CROTCH