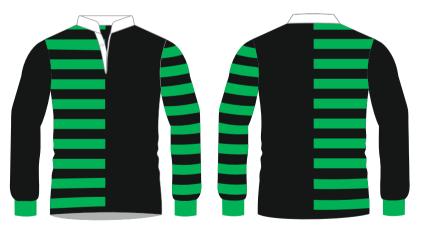

#### Available fabrics:

50/50 Polycotton IOO% Acrylic

**REVERSIBLE** 

Knitted in 2 different qualities.

Polycotton: 300gms Acrylic: 260gms

TRACK & RAIN TOP