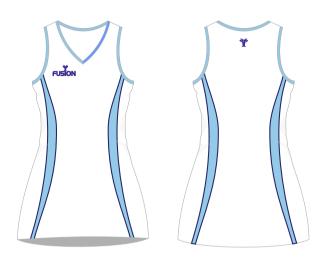

#### **SUBLIMATED DRESSES**

Thermo Cool Polyester

Fusion state of the art technology offers a full in-house design facility to create totally bespoke kits in almost any colour.

Badges, logos and numbers can be incorporated into any design. All digitally printed jerseys are made from moisture management quick dry fabric.

#### Thermo Cool Polyester

Fusion state of the art technology offers a full in-house design facility to create totally bespoke kits in almost any colour.

Badges, logos and numbers can be incorporated into any design. All digitally printed shirts are made from moisture management quick dry fabric.