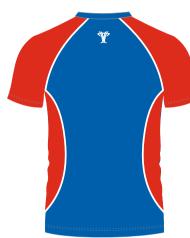

#### **RUGBY SHIRT (SUBLIMATED)**

house design facility to create totally bespoke kits. Logos, sponsors and numbers can be incorporated into any desian

All digitally printed jerseys are made from moisture management quick dry fabric.