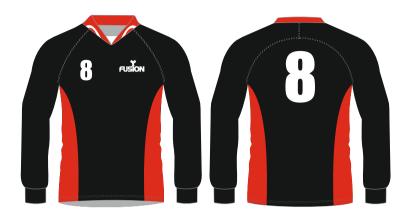

#### **RUGBY SHIRT (SUBLIMATED)**

**Drop Front Curve** 

Fusion state of the art technology offers a full in house design facility to create totally bespoke kits. Logos, sponsors and numbers can be incorporated into any design

All digitally printed jerseys are made from moisture management quick dry fabric.

8 different neck/collar styles

#### **RUGBY SHIRT (SUBLIMATED)**

house design facility to create totally bespoke kits. Logos, sponsors and numbers can be incorporated into any desian

All digitally printed jerseys are made from moisture management quick dry fabric.

**SUBLIMATED SHIRTS** 

8 different neck/collar styles