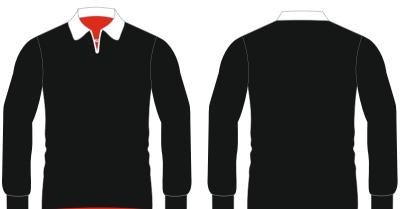

#### Available fabrics:

50/50 Polycotton IOO% Acrylic

#### Knitted in 4 different qualities.

Polycotton: 300gms Acrylic: 260gms 300gms 420gms

#### Available fabrics:

50/50 Polycotton IOO% Acrylic

**REVERSIBLE** 

Knitted in 2 different qualities.

Polycotton: 300gms Acrylic: 260gms

TRACK & RAIN TOP