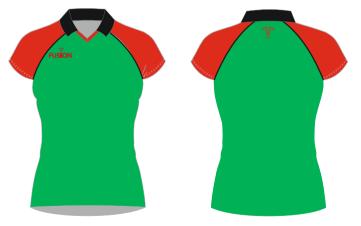

#### **SUBLIMATED SHIRTS**

#### Thermo Cool Polyester

Fusion state of the art technology offers a full in-house design facility to create totally bespoke kits in almost any colour.

Badges, logos and numbers can be incorporated into any design. All digitally printed shirts are made from moisture management quick dry fabric.