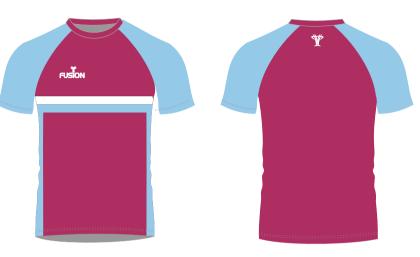

#### **RUGBY SHIRT (SUBLIMATED)**

**Drop Front Curve** 

Fusion state of the art technology offers a full in house design facility to create totally bespoke kits. Logos, sponsors and numbers can be incorporated into any design

All digitally printed jerseys are made from moisture management quick dry fabric.

8 different neck/collar styles