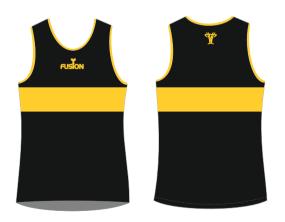

#### **SUBLIMATED VESTS**

#### Thermo Cool Polyester

Fusion state of the art technology offers a full in-house design facility to create totally bespoke kits in almost any colour. Badges, logos and numbers can be incorporated into any design. All digitally printed jerseys are made from moisture management quick dry fabric.