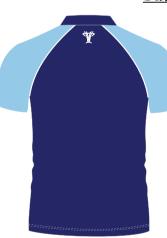

#### Available fabrics:

50/50 Polycotton IOO% Acrylic

#### Knitted in 4 different qualities.

Polycotton: 300gms Acrylic: 260gms 300gms 420gms

#### Available fabrics:

50/50 Polycotton IOO% Acrylic

**REVERSIBLE** 

Knitted in 2 different qualities.

Polycotton: 300gms Acrylic: 260gms

TRACK & RAIN TOP