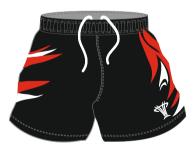

#### **RUGBY SHORT (SUBLIMATED)**

#### **SUBLIMATED SHORTS**

Fusion state of the art
technology offers a full in
house design facility to
create totally bespoke shorts.
Logos, sponsors and numbers
can be incorporated into any
design.
All digitally printed shorts are made
from moisture management
quick dry fabric.

#### Available fabric:

NZ style manufactured from Poly Twill Club badge and sponsors logos can be embroidered on to these shorts

PERFORMANCE STYLE AVAILABLE WITH LYCRA CROTCH