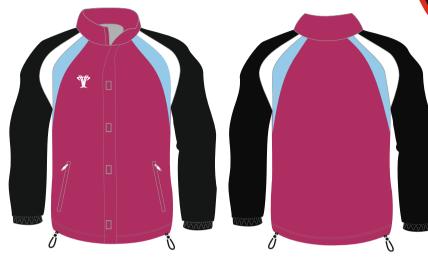

#### **SUBLIMATED JACKETS**

#### Soft Shell Winter Jacket

Any design

Fusion state of the art technology offers a full in-house design facility to create totally bespoke jackets in almost any colour. Badges, logos and numbers can be incorporated into any design.

Any design you want