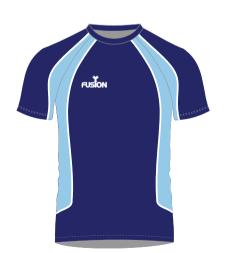

#### **RUGBY SHIRT (SUBLIMATED)**

**Drop Front Curve** 

Fusion state of the art technology offers a full in house design facility to create totally bespoke kits. Logos, sponsors and numbers can be incorporated into any design

All digitally printed jerseys are made from moisture management quick dry fabric.

8 different neck/collar styles

#### **RUGBY SHIRT (SUBLIMATED)**

house design facility to create totally bespoke kits. Logos, sponsors and numbers can be incorporated into any desian

All digitally printed jerseys are made from moisture management quick dry fabric.

**SUBLIMATED SHIRTS** 

8 different neck/collar styles