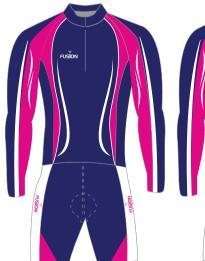

#### **LYCRA**

Fusion state of the art technology offers a full in-house design facility to create totally bespoke garments in almost any colour.

Badges, logos and numbers can be incorporated into any design. All digitally printed garments are made from moisture management quick dry fabric.