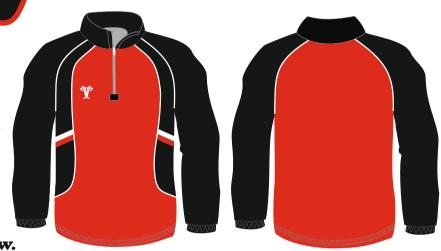

#### Track Top

Microfibre I25 g/m² Mesh lining Bungee or elastic waist band. Full zip I/4 Zip Round neck no Zip

Cut & sew colours: See below.

Tops can be embroidered or

printed with badges and logos

Sublimated: almost any colour available.

Badges and logos can be incorporated in the design.

#### Rain Top

Coated Microfibre I25 g/m²
Mesh lining
Bungee or elastic waist band.
Full zip
I/4 Zip
Round neck no Zip

#### Track Top

Microfibre I25 g/m²
Mesh lining
Bungee or elastic waist band.
Full zip
I/4 Zip
Round neck no Zip

Cut & sew colours: See below.

Tops can be embroidered or printed with badges and logos

<u>Sublimated:</u> Almost any colour available.

#### Rain Top

Coated Microfibre I25 g/m²
Mesh lining
Bungee or elastic waist band.
Full zip
I/4 Zip
Round neck no Zip

Available colours