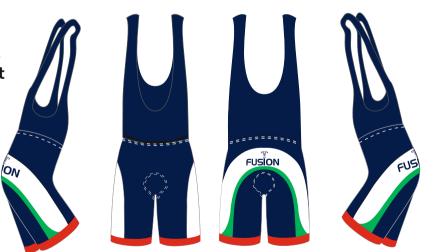

#### **LYCRA**

Fusion state of the art technology offers a full in-house design facility to create totally bespoke garments in almost any colour.

Badges, logos and numbers can be incorporated into any design. All digitally printed garments are made from moisture management quick dry fabric.