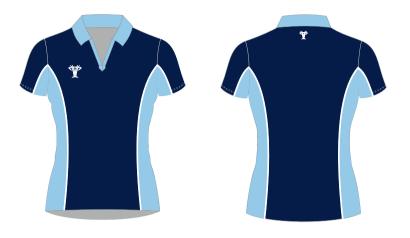

#### Track Top

Microfibre I25 g/m² Mesh lining Bungee or elastic waist band. Full zip I/4 Zip Round neck no Zip

Cut & sew colours: See below.

Tops can be embroidered or

printed with badges and logos

Sublimated: almost any colour available.

Badges and logos can be incorporated in the design.