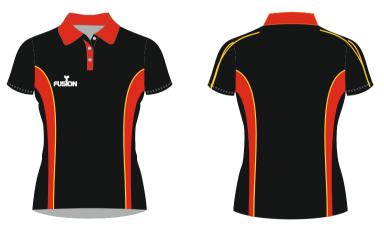

All digitally printed jerseys are made from moisture management quick dry fabric.

8 different neck/collar styles

**SUBLIMATED SHIRTS** 

8 different neck/collar styles