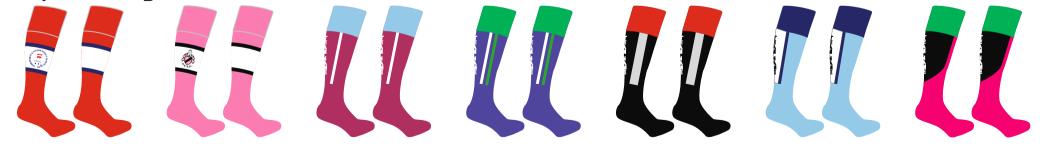

#### Available fabrics:

50/50 Polycotton IOO% Acrylic

#### Knitted in 4 different qualities.

Polycotton: 300gms Acrylic: 260gms 300gms 420gms