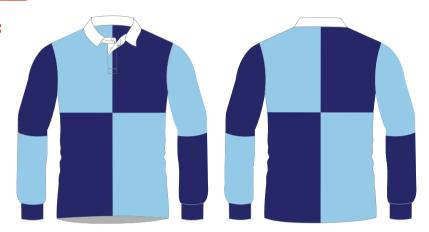

#### Available fabrics:

50/50 Polycotton IOO% Acrylic

**REVERSIBLE** 

Knitted in 2 different qualities.

Polycotton: 300gms Acrylic: 260gms

TRACK & RAIN TOP