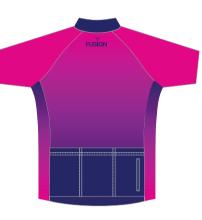

#### **SUBLIMATED**

# FUSION

#### **LYCRA**

Fusion state of the art technology offers a full in-house design facility to create totally bespoke garments in almost any colour.

Badges, logos and numbers can be incorporated into any design. All digitally printed garments are made from moisture management quick dry fabric.