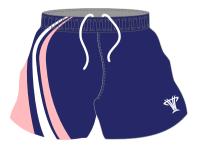

#### **RUGBY SHORT (SUBLIMATED)**

#### **SUBLIMATED SHORTS**

Fusion state of the art
technology offers a full in
house design facility to
create totally bespoke shorts.
Logos, sponsors and numbers
can be incorporated into any
design.
All digitally printed shorts are made
from moisture management
quick dry fabric.

#### Available fabric:

NZ style manufactured from Poly Twill Club badge and sponsors logos can be embroidered on to these shorts

PERFORMANCE STYLE AVAILABLE WITH LYCRA CROTCH