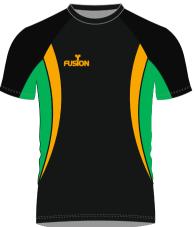

#### **RUGBY SHIRT (SUBLIMATED)**

**Drop Front Curve** 

Fusion state of the art technology offers a full in house design facility to create totally bespoke kits. Logos, sponsors and numbers can be incorporated into any design

All digitally printed jerseys are made from moisture management quick dry fabric.

8 different neck/collar styles

#### **RUGBY SHIRT (SUBLIMATED)**

house design facility to create totally bespoke kits. Logos, sponsors and numbers can be incorporated into any desian

All digitally printed jerseys are made from moisture management quick dry fabric.

**SUBLIMATED SHIRTS** 

8 different neck/collar styles