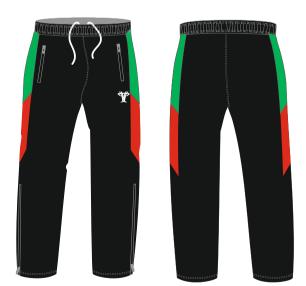

#### Track Bottoms

Microfibre I25 g/m²
Mesh lining with smooth fabric from Zip to ankle to ease access 36cm Ankle Zip.
Elasticated waist & tie cord