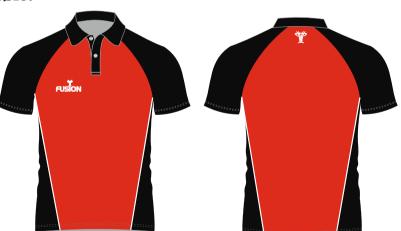

#### Available fabrics:

50/50 Polycotton IOO% Acrylic

#### Knitted in 4 different qualities.

Polycotton: 300gms Acrylic: 260gms 300gms 420gms

#### Available fabrics:

50/50 Polycotton IOO% Acrylic

**REVERSIBLE** 

Knitted in 2 different qualities.

Polycotton: 300gms Acrylic: 260gms

TRACK & RAIN TOP