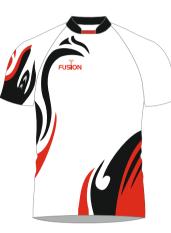

#### **RUGBY SHIRT (SUBLIMATED)**

**Drop Front Curve** 

Fusion state of the art technology offers a full in house design facility to create totally bespoke kits. Logos, sponsors and numbers can be incorporated into any design

All digitally printed jerseys are made from moisture management quick dry fabric.

8 different neck/collar styles