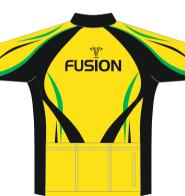

#### **SUBLIMATED SHIRTS**

#### Thermo Cool Polyester

Fusion state of the art technology offers a full in-house design facility to create totally bespoke kits in almost any colour.

Badges, logos and numbers can be incorporated into any design. All digitally printed shirts are made from moisture management quick dry fabric.