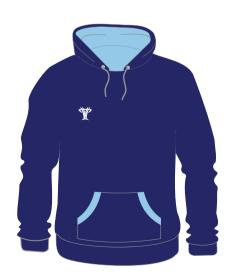

#### Available fabrics:

50/50 Polycotton IOO% Acrylic

**REVERSIBLE** 

Knitted in 2 different qualities.

Polycotton: 300gms Acrylic: 260gms

TRACK & RAIN TOP