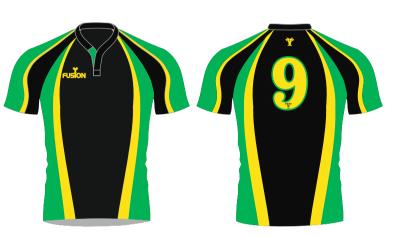

#### **RUGBY SHIRT (SUBLIMATED)**

**Drop Front Curve** 

Fusion state of the art technology offers a full in house design facility to create totally bespoke kits. Logos, sponsors and numbers can be incorporated into any design

#### **RUGBY SHIRT (SUBLIMATED)**

house design facility to create totally bespoke kits. Logos, sponsors and numbers can be incorporated into any desian

All digitally printed jerseys are made from moisture management quick dry fabric.

All digitally printed jerseys are made from moisture management quick dry fabric.

8 different neck/collar styles