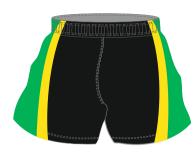

#### **RUGBY SHORT (SUBLIMATED)**

#### **SUBLIMATED SHORTS**

Fusion state of the art
technology offers a full in
house design facility to
create totally bespoke shorts.
Logos, sponsors and numbers
can be incorporated into any
design.
All digitally printed shorts are made
from moisture management
quick dry fabric.

#### Available fabric:

NZ style manufactured from Poly Twill Club badge and sponsors logos can be embroidered on to these shorts

PERFORMANCE STYLE AVAILABLE WITH LYCRA CROTCH