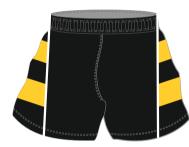

#### **RUGBY SHORT (SUBLIMATED)**

#### **SUBLIMATED SHORTS**

Fusion state of the art
technology offers a full in
house design facility to
create totally bespoke shorts.
Logos, sponsors and numbers
can be incorporated into any
design.
All digitally printed shorts are made
from moisture management
quick dry fabric.

#### Available fabric:

NZ style manufactured from Poly Twill Club badge and sponsors logos can be embroidered on to these shorts

PERFORMANCE STYLE AVAILABLE WITH LYCRA CROTCH