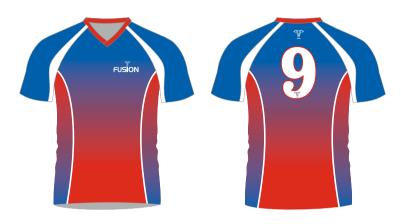

#### **RUGBY SHIRT (SUBLIMATED)**

**Drop Front Curve** 

Fusion state of the art technology offers a full in house design facility to create totally bespoke kits. Logos, sponsors and numbers can be incorporated into any design

All digitally printed jerseys are made from moisture management quick dry fabric.

8 different neck/collar styles

#### **RUGBY SHIRT (SUBLIMATED)**

house design facility to create totally bespoke kits. Logos, sponsors and numbers can be incorporated into any desian

All digitally printed jerseys are made from moisture management quick dry fabric.

**SUBLIMATED SHIRTS** 

8 different neck/collar styles