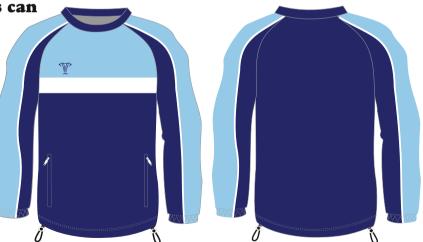

#### Track Top

Microfibre I25 g/m² Mesh lining Bungee or elastic waist band. Full zip I/4 Zip Round neck no Zip

Cut & sew colours: See below.

Tops can be embroidered or printed with badges and logos

Sublimated: almost any design and colour available. Badges and logos can be incorporated in the design.

Coated Microfibre I25 g/m²
Mesh lining
Bungee or elastic waist band.
Full zip
I/4 Zip
Round neck no Zip