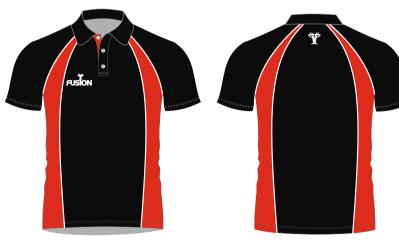

# **POLO SHIRTS**

# **FUSION**

#### **Available fabrics**

Cut & sew: Cotton Polyester

Cut & sew colours: See below.

Tops can be embroidered or printed with badges and logos

Sublimated: almost any design and colour available. Badges and logos can be incorporated in the design.

#### **Available fabrics**

Sublimation: Polyester (any design)