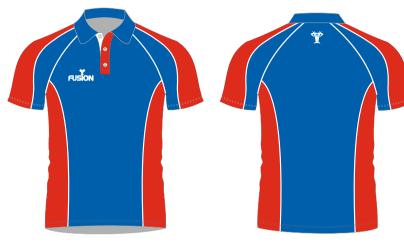

# **POLO SHIRTS**

#### **Available fabrics**

Cut & sew: Cotton Polyester

Cut & sew colours: See below.

Tops can be embroidered or printed with badges and logos

Sublimated: almost any design and colour available. Badges and logos can be incorporated in the design.

#### **Available fabrics**

Sublimation: Polyester (any design)