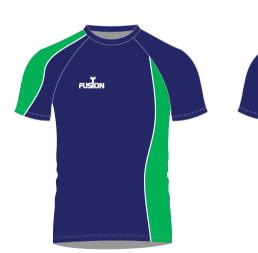

# T SHIRTS

# **FUSION**

#### **Available fabrics**

Cut & sew: Cotton Polyester

Cut & sew colours: See below.

Tops can be embroidered or printed with badges and logos

Sublimated: almost any design and colour available. Badges and logos can be incorporated in the design.

#### **Available fabrics**

Sublimation: Polyester (any design)

Available colours

**Available fabrics Cotton Fleece 340gms** 

Cut & sew colours: See below.

Tops can be embroidered or printed with badges and logos.