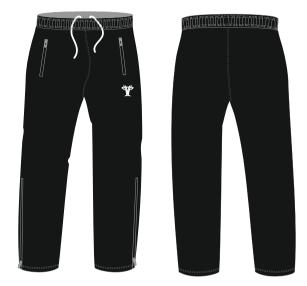

#### Track Bottoms

Microfibre I25 g/m²
Mesh lining with smooth fabric from Zip to ankle to ease access
36cm Ankle Zip.
Elasticated waist & tie cord

#### Rain Bottoms

Coated Microfibre I25 g/m²
Mesh lining with smooth fabric
from Zip to ankle to ease access
36cm Ankle Zip.
Elasticated waist & tie cord