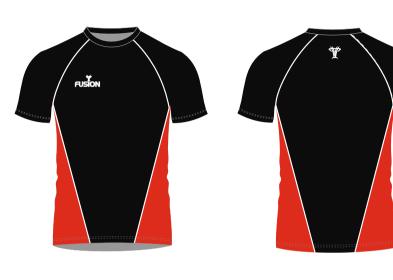

# T SHIRTS

# **FUSION**

#### **Available fabrics**

Cut & sew: Cotton Polyester

Cut & sew colours: See below.

Tops can be embroidered or printed with badges and logos

Sublimated: almost any design and colour available. Badges and logos can be incorporated in the design.

#### **Available fabrics**

Sublimation: Polyester (any design)