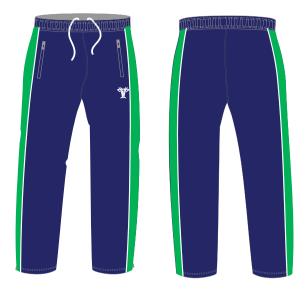

### TRACK & RAIN BOTTOMS

#### Track Bottoms

Microfibre I25 g/m²
Mesh lining with smooth fabric from Zip to ankle to ease access
36cm Ankle Zip.
Elasticated waist & tie cord

#### Rain Bottoms

Coated Microfibre I25 g/m²
Mesh lining with smooth fabric
from Zip to ankle to ease access
36cm Ankle Zip.
Elasticated waist & tie cord

#### Track Bottoms

Microfibre I25 g/m²
Mesh lining with smooth fabric from Zip to ankle to ease access
36cm Ankle Zip.
Elasticated waist & tie cord

Cut & sew colours: See below.

Tops can be embroidered or printed with badges and logos