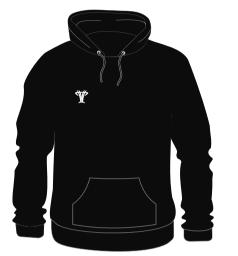

#### **Available fabrics**

Sublimation: Polyester (any design)

Available colours

**Available fabrics Cotton Fleece 340gms** 

Cut & sew colours: See below.

Tops can be embroidered or printed with badges and logos.

**Available fabrics Cotton Fleece 340gms** 

Cut & sew colours: See below.

Tops can be embroidered or
printed with badges and logos.