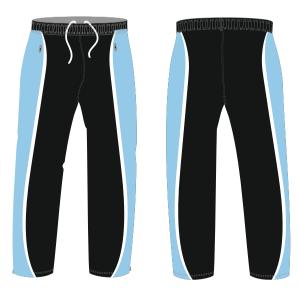

### TRACK & RAIN BOTTOMS

#### Track Bottoms

Microfibre I25 g/m²
Mesh lining with smooth fabric from Zip to ankle to ease access
36cm Ankle Zip.
Elasticated waist & tie cord

#### Rain Bottoms

Coated Microfibre I25 g/m²
Mesh lining with smooth fabric
from Zip to ankle to ease access
36cm Ankle Zip.
Elasticated waist & tie cord

#### Track Bottoms

Microfibre I25 g/m²
Mesh lining with smooth fabric from Zip to ankle to ease access
36cm Ankle Zip.
Elasticated waist & tie cord

Cut & sew colours: See below.

Tops can be embroidered or printed with badges and logos