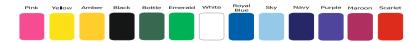

#### Track Top

Microfibre I25 g/m² Mesh lining Bungee or elastic waist band. Full zip I/4 Zip Round neck no Zip

Cut & sew colours: See below.

Tops can be embroidered or printed with badges and logos

Sublimated: almost any design and

colour available. Badges and logos can be incorporated in the design.

#### Rain Top

Coated Microfibre I25 g/m²
Mesh lining
Bungee or elastic waist band.
Full zip
I/4 Zip
Round neck no Zip