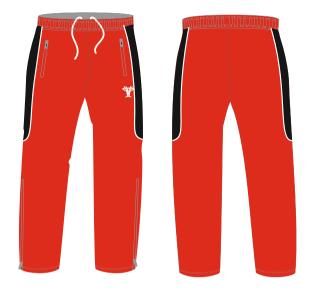

### TRACK & RAIN BOTTOMS

#### Track Bottoms

Microfibre I25 g/m²
Mesh lining with smooth fabric from Zip to ankle to ease access
36cm Ankle Zip.
Elasticated waist & tie cord

#### Rain Bottoms

Coated Microfibre I25 g/m²
Mesh lining with smooth fabric
from Zip to ankle to ease access
36cm Ankle Zip.
Elasticated waist & tie cord

#### Track Bottoms

Microfibre I25 g/m²
Mesh lining with smooth fabric from Zip to ankle to ease access
36cm Ankle Zip.
Elasticated waist & tie cord

Cut & sew colours: See below.

Tops can be embroidered or printed with badges and logos