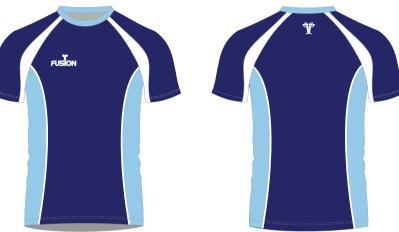

# T SHIRTS

# **FUSION**

#### **Available fabrics**

Cut & sew: Cotton Polyester

Cut & sew colours: See below.

Tops can be embroidered or printed with badges and logos

Sublimated: almost any design and colour available. Badges and logos can be incorporated in the design.

#### **Available fabrics**

Sublimation: Polyester (any design)

Available colours

**Available fabrics Cotton Fleece 340gms** 

Cut & sew colours: See below.

Tops can be embroidered or printed with badges and logos.