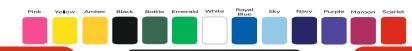

#### Track Top

Microfibre I25 g/m² Mesh lining Bungee or elastic waist band. Full zip I/4 Zip Round neck no Zip

Cut & sew colours: See below.

Tops can be embroidered or printed with badges and logos

Sublimated: almost any design and

colour available. Badges and logos can be incorporated in the design.