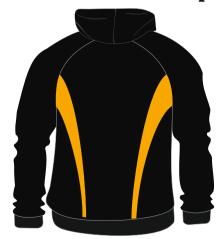

#### **Available fabrics**

Sublimation: Polyester (any design)

Available colours

**Available fabrics Cotton Fleece 340gms** 

Cut & sew colours: See below.

Tops can be embroidered or printed with badges and logos.

**Available fabrics Cotton Fleece 340gms** 

Cut & sew colours: See below.

Tops can be embroidered or
printed with badges and logos.