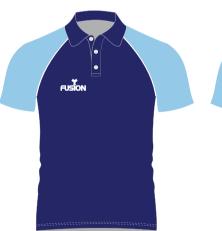

# **POLO SHIRTS**

# **FUSION**

#### **Available fabrics**

Cut & sew: Cotton Polyester

Cut & sew colours: See below.

Tops can be embroidered or printed with badges and logos

Sublimated: almost any design and colour available. Badges and logos can be incorporated in the design.

#### **Available fabrics**

Sublimation: Polyester (any design)