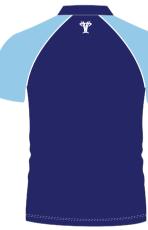

# **POLO SHIRTS**

#### **Available fabrics**

Cut & sew: Cotton Polyester

Cut & sew colours: See below.

Tops can be embroidered or printed with badges and logos

Sublimated: almost any design and colour available. Badges and logos can be incorporated in the design.

#### **Available fabrics**

Sublimation: Polyester (any design)