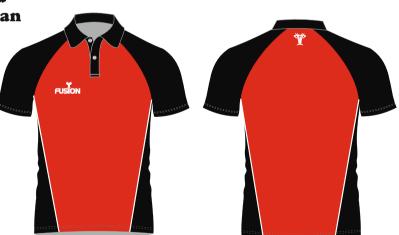

# **POLO SHIRTS**

#### **Available fabrics**

Cut & sew: Cotton Polyester

Cut & sew colours: See below.

Tops can be embroidered or printed with badges and logos

Sublimated: almost any design and colour available. Badges and logos can be incorporated in the design.

#### **Available fabrics**

Sublimation: Polyester (any design)