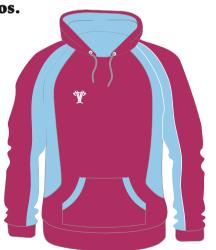

#### **Available fabrics**

Sublimation: Polyester (any design)

Available colours

**Available fabrics Cotton Fleece 340gms** 

Cut & sew colours: See below.

Tops can be embroidered or printed with badges and logos.

**Available fabrics Cotton Fleece 340gms** 

Cut & sew colours: See below.

Tops can be embroidered or
printed with badges and logos.