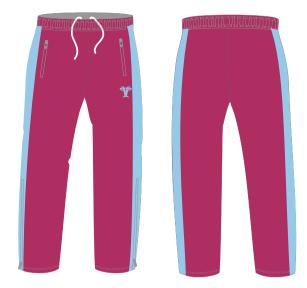

### TRACK & RAIN BOTTOMS

#### Track Bottoms

Microfibre I25 g/m²
Mesh lining with smooth fabric from Zip to ankle to ease access
36cm Ankle Zip.
Elasticated waist & tie cord

#### Rain Bottoms

Coated Microfibre I25 g/m²
Mesh lining with smooth fabric
from Zip to ankle to ease access
36cm Ankle Zip.
Elasticated waist & tie cord

#### Track Bottoms

Microfibre I25 g/m²
Mesh lining with smooth fabric from Zip to ankle to ease access
36cm Ankle Zip.
Elasticated waist & tie cord

Cut & sew colours: See below.

Tops can be embroidered or printed with badges and logos