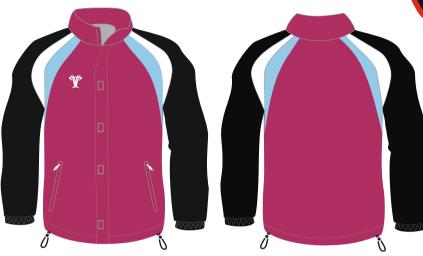

#### Track Top

Microfibre I25 g/m² Mesh lining Bungee or elastic waist band. Full zip I/4 Zip Round neck no Zip

Cut & sew colours: See below.

Tops can be embroidered or printed with badges and logos

Sublimated: almost any design and colour available. Badges and logos can be incorporated in the design.

Coated Microfibre I25 g/m²
Mesh lining
Bungee or elastic waist band.
Full zip
I/4 Zip
Round neck no Zip