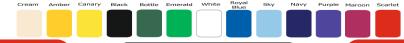

#### **Available fabrics**

Cut & sew: Cotton Polyester

Cut & sew colours: See below.

Tops can be embroidered or printed with badges and logos

Sublimated: almost any design and colour available. Badges and logos can be incorporated in the design.