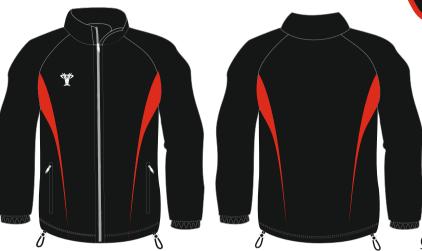

# TRACK & RAIN TOP

#### Track Top

Microfibre I25 g/m² Mesh lining Bungee or elastic waist band. Full zip I/4 Zip Round neck no Zip

Cut & sew colours: See below.

Tops can be embroidered or printed with badges and logos

Sublimated: almost any design and