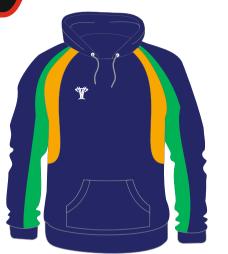

#### **Available fabrics**

Sublimation: Polyester (any design)

Available colours

**Available fabrics Cotton Fleece 340gms** 

Cut & sew colours: See below.

Tops can be embroidered or printed with badges and logos.

**Available fabrics Cotton Fleece 340gms** 

Cut & sew colours: See below.

Tops can be embroidered or
printed with badges and logos.