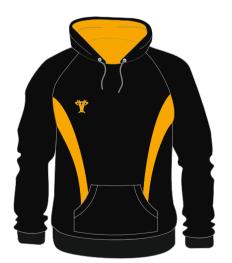

#### **Available fabrics**

Sublimation: Polyester (any design)

Available colours

**Available fabrics Cotton Fleece 340gms** 

Cut & sew colours: See below.

Tops can be embroidered or printed with badges and logos.

**Available fabrics Cotton Fleece 340gms** 

Cut & sew colours: See below.

Tops can be embroidered or
printed with badges and logos.