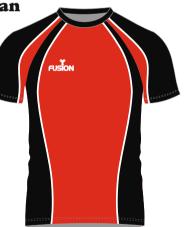

# T SHIRTS

# **FUSION**

#### **Available fabrics**

Cut & sew: Cotton Polyester

Cut & sew colours: See below.

Tops can be embroidered or printed with badges and logos

Sublimated: almost any design and colour available. Badges and logos can be incorporated in the design.

#### **Available fabrics**

Sublimation: Polyester (any design)