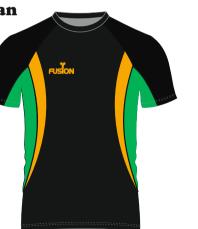

# T SHIRTS

# **FUSION**

#### **Available fabrics**

Cut & sew: Cotton Polyester

Cut & sew colours: See below.

Tops can be embroidered or printed with badges and logos

Sublimated: almost any design and colour available. Badges and logos can be incorporated in the design.

#### **Available fabrics**

Sublimation: Polyester (any design)