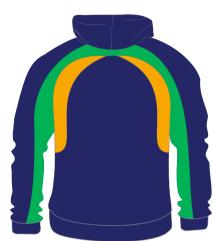

#### **Available fabrics**

Sublimation: Polyester (any design)

Available colours

**Available fabrics Cotton Fleece 340gms** 

Cut & sew colours: See below.

Tops can be embroidered or printed with badges and logos.

**Available fabrics Cotton Fleece 340gms** 

Cut & sew colours: See below.

Tops can be embroidered or
printed with badges and logos.