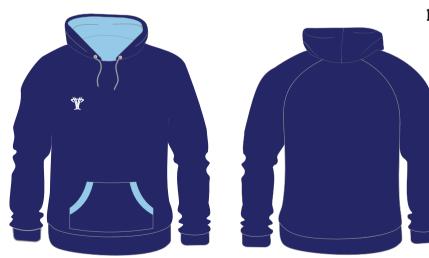

#### **Available fabrics**

Sublimation: Polyester (any design)

Available colours

**Available fabrics Cotton Fleece 340gms** 

Cut & sew colours: See below.

Tops can be embroidered or printed with badges and logos.

**Available fabrics Cotton Fleece 340gms** 

Cut & sew colours: See below.

Tops can be embroidered or
printed with badges and logos.