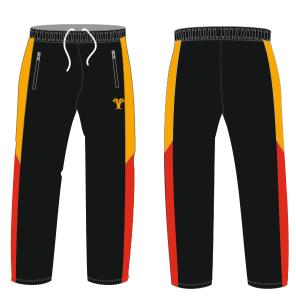

### TRACK & RAIN BOTTOMS

#### Track Bottoms

Microfibre I25 g/m²
Mesh lining with smooth fabric from Zip to ankle to ease access
36cm Ankle Zip.
Elasticated waist & tie cord

#### Rain Bottoms

Coated Microfibre I25 g/m²
Mesh lining with smooth fabric
from Zip to ankle to ease access
36cm Ankle Zip.
Elasticated waist & tie cord

#### Track Bottoms

Microfibre I25 g/m²
Mesh lining with smooth fabric from Zip to ankle to ease access
36cm Ankle Zip.
Elasticated waist & tie cord

Cut & sew colours: See below.

Tops can be embroidered or printed with badges and logos