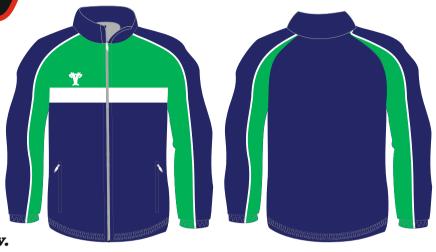

# TRACK & RAIN TOP

#### Track Top

Microfibre I25 g/m² Mesh lining Bungee or elastic waist band. Full zip I/4 Zip Round neck no Zip

Cut & sew colours: See below.

Tops can be embroidered or printed with badges and logos

Sublimated: almost any design and colour available. Badges and logos can be incorporated in the design.