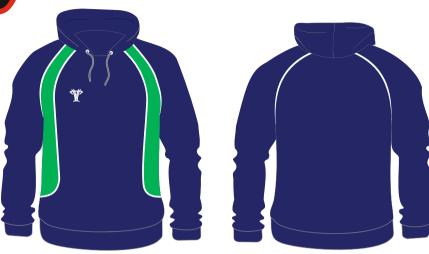

#### **Available fabrics**

Sublimation: Polyester (any design)

Available colours

**Available fabrics Cotton Fleece 340gms** 

Cut & sew colours: See below.

Tops can be embroidered or printed with badges and logos.

**Available fabrics Cotton Fleece 340gms** 

Cut & sew colours: See below.

Tops can be embroidered or
printed with badges and logos.