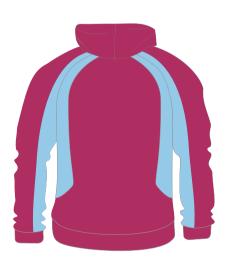

#### **Available fabrics**

Sublimation: Polyester (any design)

Available colours

**Available fabrics Cotton Fleece 340gms** 

Cut & sew colours: See below.

Tops can be embroidered or printed with badges and logos.

**Available fabrics Cotton Fleece 340gms** 

Cut & sew colours: See below.

Tops can be embroidered or
printed with badges and logos.