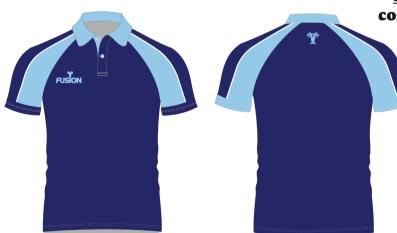

# **POLO SHIRTS**

# **FUSION**

#### **Available fabrics**

Cut & sew: Cotton Polyester

Cut & sew colours: See below.

Tops can be embroidered or printed with badges and logos

Sublimated: almost any design and colour available. Badges and logos can be incorporated in the design.

#### **Available fabrics**

Sublimation: Polyester (any design)