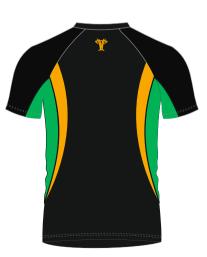

# T SHIRTS

# **FUSION**

#### **Available fabrics**

Cut & sew: Cotton Polyester

Cut & sew colours: See below.

Tops can be embroidered or printed with badges and logos

Sublimated: almost any design and colour available. Badges and logos can be incorporated in the design.

#### **Available fabrics**

Sublimation: Polyester (any design)

Available colours

**Available fabrics Cotton Fleece 340gms** 

Cut & sew colours: See below.

Tops can be embroidered or printed with badges and logos.