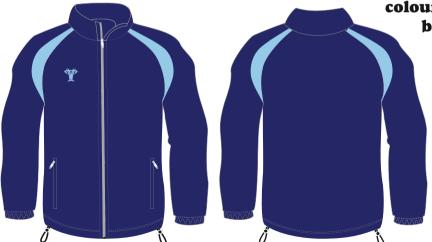

# TRACK & RAIN TOP

#### Track Top

Microfibre I25 g/m² Mesh lining Bungee or elastic waist band. Full zip I/4 Zip Round neck no Zip

Cut & sew colours: See below.

Tops can be embroidered or printed with badges and logos

Sublimated: almost any design and colour available. Badges and logos can be incorporated in the design.