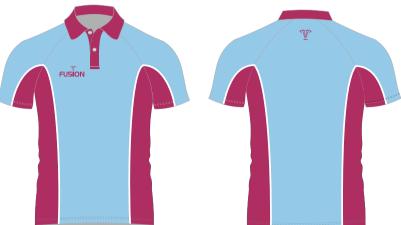

# **POLO SHIRTS**

#### **Available fabrics**

Cut & sew: Cotton Polyester

Cut & sew colours: See below.

Tops can be embroidered or printed with badges and logos

Sublimated: almost any design and colour available. Badges and logos can be incorporated in the design.

#### **Available fabrics**

Sublimation: Polyester (any design)