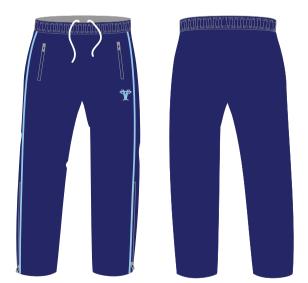

#### Track Bottoms

Microfibre I25 g/m²
Mesh lining with smooth fabric from Zip to ankle to ease access
36cm Ankle Zip.
Elasticated waist & tie cord

#### Rain Bottoms

Coated Microfibre I25 g/m²
Mesh lining with smooth fabric
from Zip to ankle to ease access
36cm Ankle Zip.
Elasticated waist & tie cord