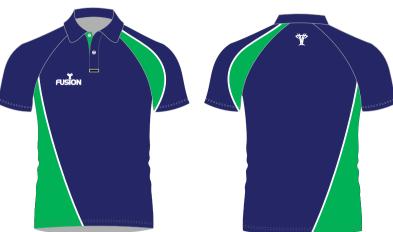

# **POLO SHIRTS**

#### **Available fabrics**

Cut & sew: Cotton Polyester

Cut & sew colours: See below.

Tops can be embroidered or printed with badges and logos

Sublimated: almost any design and colour available. Badges and logos can be incorporated in the design.

#### **Available fabrics**

Sublimation: Polyester (any design)