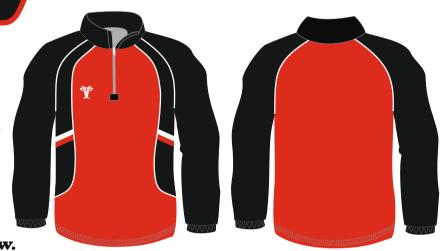

#### Track Top

Microfibre I25 g/m² Mesh lining Bungee or elastic waist band. Full zip I/4 Zip Round neck no Zip

Cut & sew colours: See below.

Tops can be embroidered or printed with badges and logos

Sublimated: almost any design and

colour available. Badges and logos can be incorporated in the design.

#### Rain Top

Coated Microfibre I25 g/m²
Mesh lining
Bungee or elastic waist band.
Full zip
I/4 Zip
Round neck no Zip