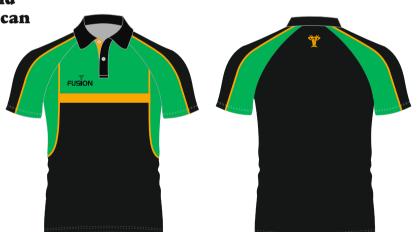

# **POLO SHIRTS**

#### **Available fabrics**

Cut & sew: Cotton Polyester

Cut & sew colours: See below.

Tops can be embroidered or printed with badges and logos

Sublimated: almost any design and colour available. Badges and logos can be incorporated in the design.

#### **Available fabrics**

Sublimation: Polyester (any design)