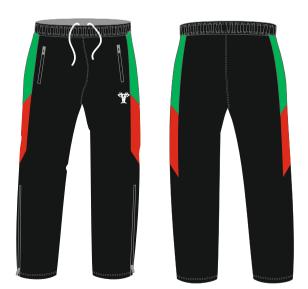

### TRACK & RAIN BOTTOMS

#### Track Bottoms

Microfibre I25 g/m²
Mesh lining with smooth fabric from Zip to ankle to ease access
36cm Ankle Zip.
Elasticated waist & tie cord

#### Rain Bottoms

Coated Microfibre I25 g/m²
Mesh lining with smooth fabric
from Zip to ankle to ease access
36cm Ankle Zip.
Elasticated waist & tie cord

#### Track Bottoms

Microfibre I25 g/m²
Mesh lining with smooth fabric from Zip to ankle to ease access
36cm Ankle Zip.
Elasticated waist & tie cord

Cut & sew colours: See below.

Tops can be embroidered or printed with badges and logos