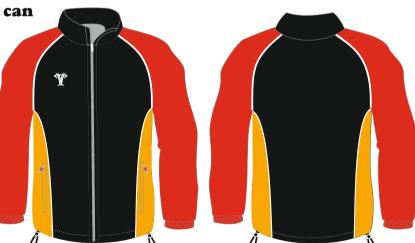

# TRACK & RAIN TOP

#### Track Top

Microfibre I25 g/m² Mesh lining Bungee or elastic waist band. Full zip I/4 Zip Round neck no Zip

Cut & sew colours: See below.

Tops can be embroidered or printed with badges and logos

Sublimated: almost any design and colour available. Badges and logos can be incorporated in the design.