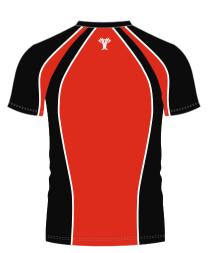

# T SHIRTS

# **FUSION**

#### **Available fabrics**

Cut & sew: Cotton Polyester

Cut & sew colours: See below.

Tops can be embroidered or printed with badges and logos

Sublimated: almost any design and colour available. Badges and logos can be incorporated in the design.

#### **Available fabrics**

Sublimation: Polyester (any design)