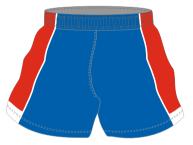

#### **SUBLIMATED SHORTS**

Fusion state of the art
technology offers a full in
house design facility to
create totally bespoke shorts.
Logos, soonsors and numbers
can be incorporated into any
design.
All digitlly printed shorts are made
from moisture management
quick dry fabric.

**PERFORMANCE STYLE AVAILABLE** WITH LYCRA CROTCH

## Available fabric:

NZ style manufactured from Poly Twill Club badge andsponsors logos can be embroidered on to these shorts

PERFORMANCE STYLE AVAILABLE WITH LYCRA CROTCH

Standard design

Standard design with lettering