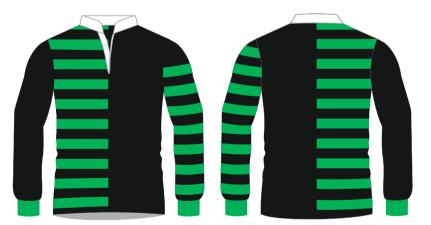

# KNITTED RUGBY SHIRT

## Available fabrics:

50/50 Polycotton IOO% Acrylic

**REVERSIBLE** 

Polycotton: 300gms Acrylic: 260gms