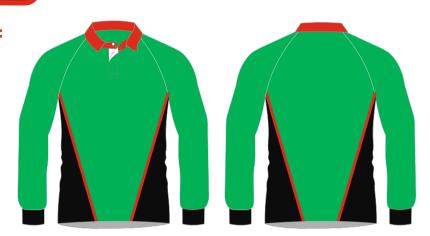

# KNITTED RUGBY SHIRT

## Available fabrics:

50/50 Polycotton IOO% Acrylic

**REVERSIBLE** 

Polycotton: 300gms Acrylic: 260gms