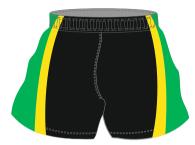

#### **SUBLIMATED SHORTS**

Fusion state of the art
technology offers a full in
house design facility to
create totally bespoke shorts.
Logos, soonsors and numbers
can be incorporated into any
design.
All digitlly printed shorts are made
from moisture management
quick dry fabric.

**PERFORMANCE STYLE AVAILABLE** WITH LYCRA CROTCH

## Available fabric:

NZ style manufactured from Poly Twill Club badge andsponsors logos can be embroidered on to these shorts

PERFORMANCE STYLE AVAILABLE WITH LYCRA CROTCH

Standard design

Standard design with lettering

Bespoke designs