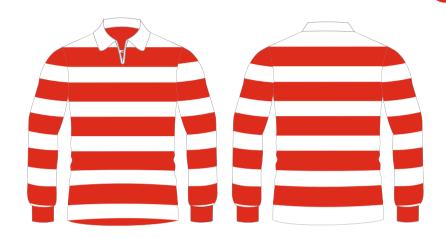

# KNITTED RUGBY SHIRT

## Available fabrics:

50/50 Polycotton IOO% Acrylic

**REVERSIBLE** 

Polycotton: 300gms Acrylic: 260gms