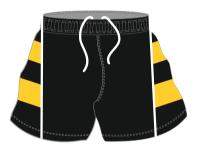

#### **SUBLIMATED SHORTS**

Fusion state of the art
technology offers a full in
house design facility to
create totally bespoke shorts.
Logos, soonsors and numbers
can be incorporated into any
design.
All digitlly printed shorts are made
from moisture management
quick dry fabric.

**PERFORMANCE STYLE AVAILABLE** WITH LYCRA CROTCH

## Available fabric:

NZ style manufactured from Poly Twill Club badge andsponsors logos can be embroidered on to these shorts

PERFORMANCE STYLE AVAILABLE WITH LYCRA CROTCH

Standard design

Standard design with lettering