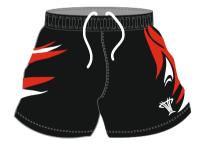

#### **SUBLIMATED SHORTS**

Fusion state of the art
technology offers a full in
house design facility to
create totally bespoke shorts.
Logos, soonsors and numbers
can be incorporated into any
design.
All digitlly printed shorts are made
from moisture management
quick dry fabric.

**PERFORMANCE STYLE AVAILABLE** WITH LYCRA CROTCH