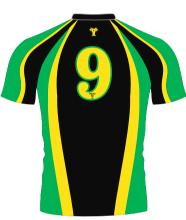

# **RUGBY SHIRT (SUBLIMATED)**

Available collars

Fusion state of the art technology offers a full in house design facility to create totally bespoke kits. Logos, soonsors and numbers can be incorporated into any design

## **RUGBY SHIRT (SUBLIMATED)**

Available collars

Fusion state of the art technology offers a full in house design facility to create totally bespoke kits. Logos, soonsors and numbers can be incorporated into any design

All digitlly printed jerseys are made from moisture management quick dry fabric.

Availale in: Normal Fit Semi Fit Pro-Fit

8 different neck/collar styles

Available colours