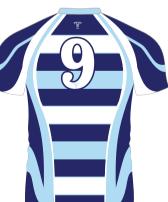

## **RUGBY SHIRT (SUBLIMATED)**

Available collars

Fusion state of the art technology offers a full in house design facility to create totally bespoke kits. Logos, soonsors and numbers can be incorporated into any design

All digitlly printed jerseys are made from moisture management quick dry fabric.

Availale in: Normal Fit Semi Fit Pro-Fit

8 different neck/collar styles

Available colours