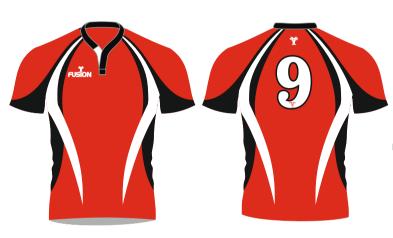

# **RUGBY SHIRT (SUBLIMATED)**

Available collars

Fusion state of the art technology offers a full in house design facility to create totally bespoke kits. Logos, soonsors and numbers can be incorporated into any design

## **RUGBY SHIRT (SUBLIMATED)**

Available collars

Fusion state of the art technology offers a full in house design facility to create totally bespoke kits. Logos, soonsors and numbers can be incorporated into any design