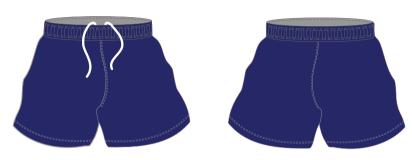

#### **SUBLIMATED SHORTS**

Fusion state of the art
technology offers a full in
house design facility to
create totally bespoke shorts.
Logos, soonsors and numbers
can be incorporated into any
design.
All digitlly printed shorts are made
from moisture management
quick dry fabric.

## Available fabric:

NZ style manufactured from Poly Twill Club badge andsponsors logos can be embroidered on to these shorts

PERFORMANCE STYLE AVAILABLE WITH LYCRA CROTCH

Standard design

Standard design with lettering