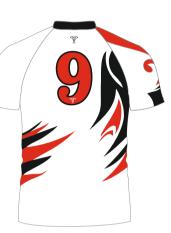

# **RUGBY SHIRT (SUBLIMATED)**

Available collars

Fusion state of the art technology offers a full in house design facility to create totally bespoke kits. Logos, soonsors and numbers can be incorporated into any design

## **RUGBY SHIRT (SUBLIMATED)**

Available collars

Fusion state of the art technology offers a full in house design facility to create totally bespoke kits. Logos, soonsors and numbers can be incorporated into any design

All digitlly printed jerseys are made from moisture management quick dry fabric.

Availale in: Normal Fit Semi Fit Pro-Fit

8 different neck/collar styles

Available colours