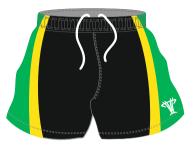

#### **SUBLIMATED SHORTS**

Fusion state of the art
technology offers a full in
house design facility to
create totally bespoke shorts.
Logos, soonsors and numbers
can be incorporated into any
design.
All digitlly printed shorts are made
from moisture management
quick dry fabric.

**PERFORMANCE STYLE AVAILABLE** WITH LYCRA CROTCH

## Available fabric:

NZ style manufactured from Poly Twill Club badge andsponsors logos can be embroidered on to these shorts

PERFORMANCE STYLE AVAILABLE WITH LYCRA CROTCH

Standard design

Standard design with lettering

Bespoke designs