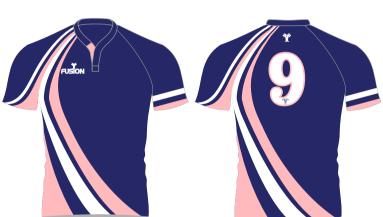

# **RUGBY SHIRT (SUBLIMATED)**

Available collars

Fusion state of the art technology offers a full in house design facility to create totally bespoke kits. Logos, soonsors and numbers can be incorporated into any design

## **RUGBY SHIRT (SUBLIMATED)**

Available collars

Fusion state of the art technology offers a full in house design facility to create totally bespoke kits. Logos, soonsors and numbers can be incorporated into any design

All digitlly printed jerseys are made from moisture management quick dry fabric.

Availale in: Normal Fit Semi Fit Pro-Fit

8 different neck/collar styles

Available colours