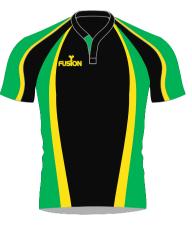

# **RUGBY SHIRT (SUBLIMATED)**

Available collars

Fusion state of the art technology offers a full in house design facility to create totally bespoke kits. Logos, soonsors and numbers can be incorporated into any design

## **RUGBY SHIRT (SUBLIMATED)**

Available collars

Fusion state of the art technology offers a full in house design facility to create totally bespoke kits. Logos, soonsors and numbers can be incorporated into any design

All digitlly printed jerseys are made from moisture management quick dry fabric.

Availale in: Normal Fit Semi Fit Pro-Fit

8 different neck/collar styles

Available colours