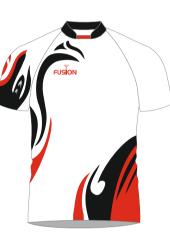

# **RUGBY SHIRT (SUBLIMATED)**

Available collars

Fusion state of the art technology offers a full in house design facility to create totally bespoke kits. Logos, soonsors and numbers can be incorporated into any design

## **RUGBY SHIRT (SUBLIMATED)**

Available collars

Fusion state of the art technology offers a full in house design facility to create totally bespoke kits. Logos, soonsors and numbers can be incorporated into any design

All digitlly printed jerseys are made from moisture management quick dry fabric.

Availale in: Normal Fit Semi Fit Pro-Fit

8 different neck/collar styles

Available colours