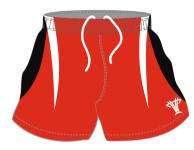

#### **SUBLIMATED SHORTS**

Fusion state of the art
technology offers a full in
house design facility to
create totally bespoke shorts.
Logos, soonsors and numbers
can be incorporated into any
design.
All digitlly printed shorts are made
from moisture management
quick dry fabric.

**PERFORMANCE STYLE AVAILABLE** WITH LYCRA CROTCH

## Available fabric:

NZ style manufactured from Poly Twill Club badge andsponsors logos can be embroidered on to these shorts

PERFORMANCE STYLE AVAILABLE WITH LYCRA CROTCH

Standard design

Standard design with lettering