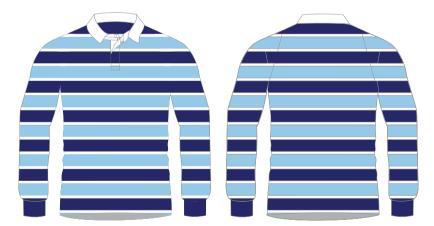

# KNITTED RUGBY SHIRT

## Available fabrics:

50/50 Polycotton IOO% Acrylic

**REVERSIBLE** 

Polycotton: 300gms Acrylic: 260gms