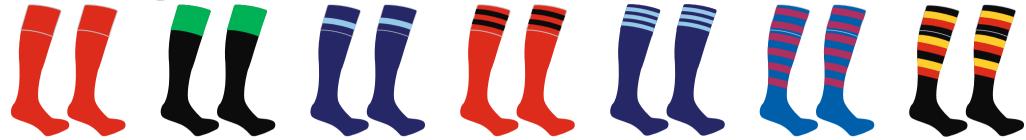

## Available fabrics:

50/50 Polycotton IOO% Acrylic

#### Knitted in 4 different qualities.

Polycotton: 300gms Acrylic: 260gms 300gms 420gms