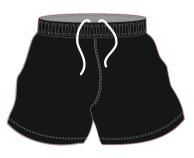

#### **SUBLIMATED SHORTS**

Fusion state of the art
technology offers a full in
house design facility to
create totally bespoke shorts.
Logos, soonsors and numbers
can be incorporated into any
design.
All digitlly printed shorts are made
from moisture management
quick dry fabric.

**PERFORMANCE STYLE AVAILABLE** WITH LYCRA CROTCH