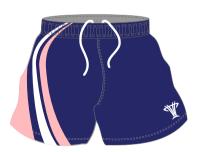

## Available fabric:

NZ style manufactured from Poly Twill Club badge andsponsors logos can be embroidered on to these shorts

PERFORMANCE STYLE AVAILABLE WITH LYCRA CROTCH

Standard design

Standard design with lettering

Bespoke designs