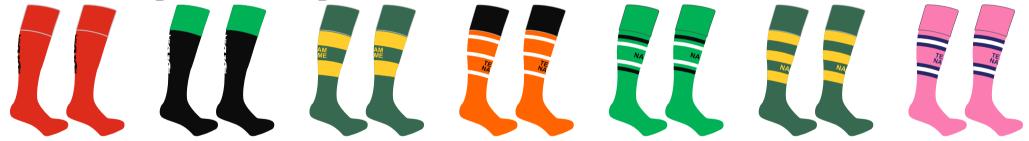

## Available fabrics:

50/50 Polycotton IOO% Acrylic

### Knitted in 4 different qualities.

Polycotton: 300gms Acrylic: 260gms 300gms 420gms