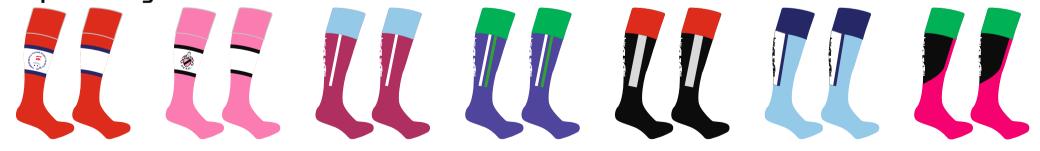

## Available fabrics:

50/50 Polycotton IOO% Acrylic

#### Knitted in 4 different qualities.

Polycotton: 300gms Acrylic: 260gms 300gms 420gms

### Knitted in 4 different qualities.

Polycotton: 300gms Acrylic: 260gms 300gms 420gms