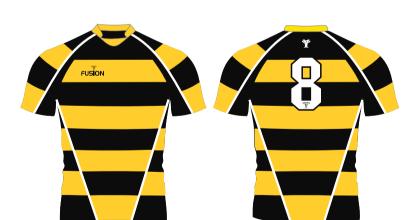

# KNITTED RUGBY SHIRT

## Available fabrics:

50/50 Polycotton IOO% Acrylic

**REVERSIBLE** 

Polycotton: 300gms Acrylic: 260gms