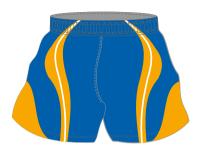

#### **SUBLIMATED SHORTS**

Fusion state of the art
technology offers a full in
house design facility to
create totally bespoke shorts.
Logos, soonsors and numbers
can be incorporated into any
design.
All digitlly printed shorts are made
from moisture management
quick dry fabric.

**PERFORMANCE STYLE AVAILABLE** WITH LYCRA CROTCH

## Available fabric:

NZ style manufactured from Poly Twill Club badge andsponsors logos can be embroidered on to these shorts

PERFORMANCE STYLE AVAILABLE WITH LYCRA CROTCH

Standard design

Standard design with lettering

Bespoke designs