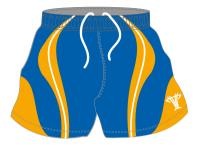

#### **SUBLIMATED SHORTS**

Fusion state of the art
technology offers a full in
house design facility to
create totally bespoke shorts.
Logos, soonsors and numbers
can be incorporated into any
design.
All digitlly printed shorts are made
from moisture management
quick dry fabric.

**PERFORMANCE STYLE AVAILABLE** WITH LYCRA CROTCH

## Available fabric:

NZ style manufactured from Poly Twill Club badge andsponsors logos can be embroidered on to these shorts

PERFORMANCE STYLE AVAILABLE WITH LYCRA CROTCH

Standard design

Standard design with lettering

Bespoke designs