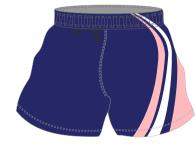

## Available fabric:

NZ style manufactured from Poly Twill Club badge andsponsors logos can be embroidered on to these shorts

PERFORMANCE STYLE AVAILABLE WITH LYCRA CROTCH

Standard design

Standard design with lettering

Bespoke designs