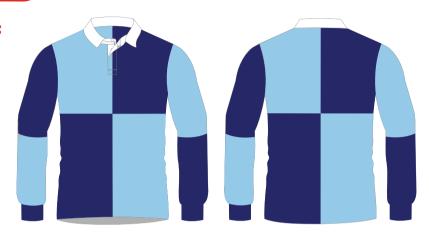

# **RUGBY SHIRT (SUBLIMATED)**

Available collars

Fusion state of the art technology offers a full in house design facility to create totally bespoke kits. Logos, soonsors and numbers can be incorporated into any design

All digitlly printed jerseys are made from moisture management quick dry fabric.

Availale in: Normal Fit Semi Fit Pro-Fit

8 different neck/collar styles

## **RUGBY SHIRT (SUBLIMATED)**

Available collars

Fusion state of the art technology offers a full in house design facility to create totally bespoke kits. Logos, soonsors and numbers can be incorporated into any design

All digitlly printed jerseys are made from moisture management quick dry fabric.

Availale in: Normal Fit Semi Fit Pro-Fit

8 different neck/collar styles

Available colours