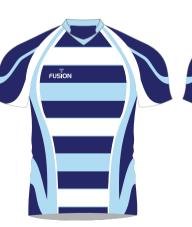

# **RUGBY SHIRT (SUBLIMATED)**

Available collars

Fusion state of the art technology offers a full in house design facility to create totally bespoke kits. Logos, soonsors and numbers can be incorporated into any design

All digitlly printed jerseys are made from moisture management quick dry fabric.

Availale in: Normal Fit Semi Fit Pro-Fit

8 different neck/collar styles