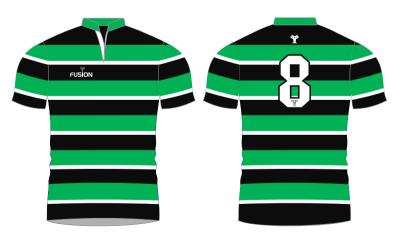

# **RUGBY SHIRT (SUBLIMATED)**

Available collars

Fusion state of the art technology offers a full in house design facility to create totally bespoke kits. Logos, soonsors and numbers can be incorporated into any design

## **RUGBY SHIRT (SUBLIMATED)**

Available collars

Fusion state of the art technology offers a full in house design facility to create totally bespoke kits. Logos, soonsors and numbers can be incorporated into any design

All digitlly printed jerseys are made from moisture management quick dry fabric.

Availale in: Normal Fit Semi Fit Pro-Fit

8 different neck/collar styles

All digitlly printed jerseys are made from moisture management quick dry fabric.

Availale in: Normal Fit Semi Fit Pro-Fit

8 different neck/collar styles

Available colours