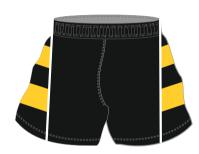

#### **SUBLIMATED SHORTS**

Fusion state of the art
technology offers a full in
house design facility to
create totally bespoke shorts.
Logos, soonsors and numbers
can be incorporated into any
design.
All digitlly printed shorts are made
from moisture management
quick dry fabric.

**PERFORMANCE STYLE AVAILABLE** WITH LYCRA CROTCH

## Available fabric:

NZ style manufactured from Poly Twill Club badge andsponsors logos can be embroidered on to these shorts

PERFORMANCE STYLE AVAILABLE WITH LYCRA CROTCH

Standard design

Standard design with lettering