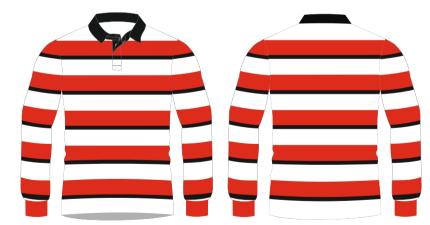

# **RUGBY SHIRT (SUBLIMATED)**

Available collars

Fusion state of the art technology offers a full in house design facility to create totally bespoke kits. Logos, soonsors and numbers can be incorporated into any design

All digitlly printed jerseys are made from moisture management quick dry fabric.

Availale in: Normal Fit Semi Fit Pro-Fit

8 different neck/collar styles