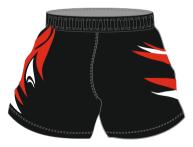

#### **SUBLIMATED SHORTS**

Fusion state of the art
technology offers a full in
house design facility to
create totally bespoke shorts.
Logos, soonsors and numbers
can be incorporated into any
design.
All digitlly printed shorts are made
from moisture management
quick dry fabric.

**PERFORMANCE STYLE AVAILABLE** WITH LYCRA CROTCH