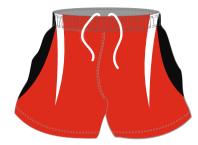

#### **SUBLIMATED SHORTS**

Fusion state of the art
technology offers a full in
house design facility to
create totally bespoke shorts.
Logos, soonsors and numbers
can be incorporated into any
design.
All digitlly printed shorts are made
from moisture management
quick dry fabric.

**PERFORMANCE STYLE AVAILABLE** WITH LYCRA CROTCH