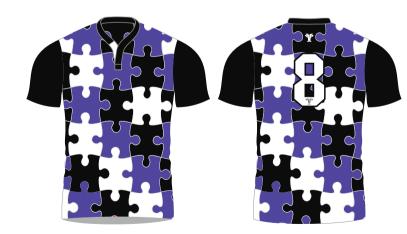

# **RUGBY SHIRT (SUBLIMATED)**

Available collars

Fusion state of the art technology offers a full in house design facility to create totally bespoke kits. Logos, soonsors and numbers can be incorporated into any design

## **RUGBY SHIRT (SUBLIMATED)**

Available collars

Fusion state of the art technology offers a full in house design facility to create totally bespoke kits. Logos, soonsors and numbers can be incorporated into any design

All digitlly printed jerseys are made from moisture management quick dry fabric.

Availale in: Normal Fit Semi Fit Pro-Fit

8 different neck/collar styles

All digitlly printed jerseys are made from moisture management quick dry fabric.

Availale in: Normal Fit Semi Fit Pro-Fit

8 different neck/collar styles

Available colours