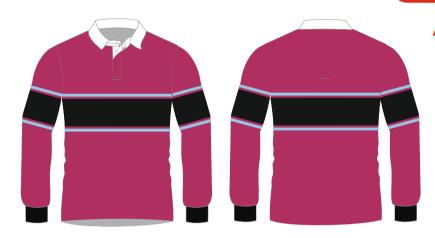

## **RUGBY SHIRT (SUBLIMATED)**

Available collars

Fusion state of the art technology offers a full in house design facility to create totally bespoke kits. Logos, soonsors and numbers can be incorporated into any design

All digitlly printed jerseys are made from moisture management quick dry fabric.

Availale in: Normal Fit Semi Fit Pro-Fit

8 different neck/collar styles

Available colours